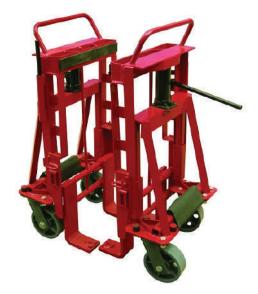

## Specifications

The hydraulic furniture mover from Mitaco offers a lifting height of 160mm and movable forks for a better position. The support rails of the mover come with protective covering and is given a powder coated finish. The trolley is also endorsed with two Polyurethane wheels each of a diameter of 200mm. Polyurethane is a polymer and hence resistance to a wide range of extreme conditions, making the wheels more durable which can move easily even on carpeted floors and harder surfaces also helps moving on rough surfaces. The net weight of the mover is just 98 kgs.

- Capacity:3600KG
- Lifting Height:160mm
- Wheel: 200mmDia
- Overall Size: 585x420x1100mm
- Net Weight: 98KG
- SOLD AS ONE SET

Mitaco has national sales and distribution capabilities, our sales office and warehouse is located in Brisbane. Large inventory holdings enable fast-track dispatch of stock orders. This combined with an easy to use online ordering system makes the delivery of stocked products simple, fast and reliable.