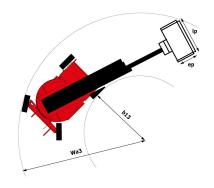

|         | ,                       |

<sup>\*</sup>Varies according to options and standards of the country to which the machine is delivered

## Load chart



### **Dimensional drawing**







### **Equipment**

#### Standard

230V Predisposition

Audible alarm and illuminated indicator lamp (leveling, overload, lowering)

Battery charge indicator lamp

CAN bus technology

Easy Manager

Emergency stop button in platform and on frame

Horn in the platform

Hour meter

Integrated diagnostic assistance

Manual emergency lowering

Multi-voltage integrated charger

Negative-type braking on rear wheels

Non-marking rubber tyres

Pendular arm

Platform with mesh floor

Pothole protection with automatic operation

Proportional controls

Slinging and securing rings

Tool box in platform

Traction battery

#### Optional

110 or 230V plug with differential circuit breaker

3D

Air predisposition

Beep on every movement

Beep upon travel

Biodegradable oil

Centralized recharging of bat