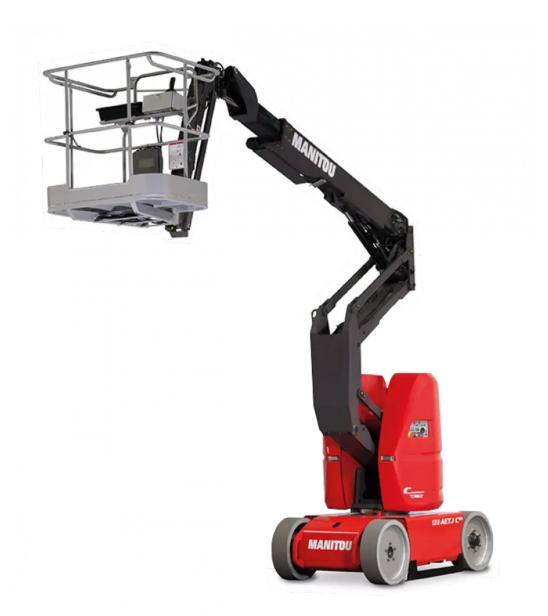

Technical sheet:

# 120 AETJ-C





| Constitution of the Consti |         | Mondo                   |
|--------------------------------------------------------------------------------------------------------------------------------------------------------------------------------------------------------------------------------------------------------------------------------------------------------------------------------------------------------------------------------------------------------------------------------------------------------------------------------------------------------------------------------------------------------------------------------------------------------------------------------------------------------------------------------------------------------------------------------------------------------