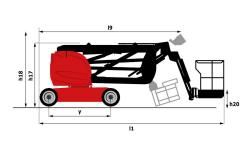

|         | ,                       |

<sup>\*</sup>Varies according to options and standards of the country to which the machine is delivered

## Load chart



### **Dimensional drawing**







### **Equipment**

#### Standard

230V Predisposition

Audible alarm and illuminated indicator lamp (leveling, overload, lowering)

Battery charge indicator lamp

CAN bus technology

Easy Manager

Emergency stop button in platform and on frame

Horn in the platform

Hour meter

Integrated diagnostic assistance

Manual emergency lowering

Multi-voltage integrated charger

Negative-type braking on rear wheels

Non-marking rubber tyres

Pendular arm

Platform with mesh floor

Pothole protection with automatic operation

Proportional controls

Slinging and securing rings

Tool box in platform

Traction battery

#### Optional

110 or 230V plug with differential circuit breaker

3D

Air predisposition

Beep on every movement

Beep upon travel

Biodegradable oil

Centralized recharging of b