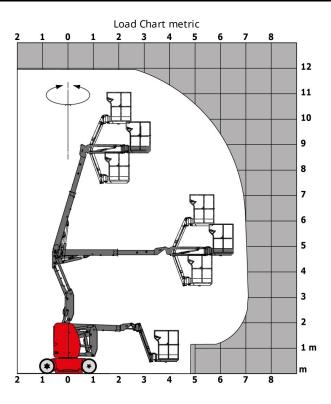

|         | ,                       |

<sup>\*</sup>Varies according to options and standards of the country to which the machine is delivered

## Load chart



### **Dimensional drawing**







### **Equipment**

#### Standard

230V Predisposition

Audible alarm and illuminated indicator lamp (leveling, overload, lowering)

Battery charge indicator lamp

CAN bus technology

Easy Manager

Emergency stop button in platform and on frame

Horn in the platform

Hour meter

Integrated diagnostic assistance

Manual emergency lowering

Multi-voltage integrated charger

Negative-type braking on rear wheels

Non-marking rubber tyres

Pendular arm

Platform with mesh floor

Pothole protection with automatic operation

Proportional controls

Slinging and securing rings

Tool box in platform

Traction battery

#### Optional

110 or 230V plug with differential circuit breaker

3D

Air predisposition

Beep on every movement

Beep upon travel

Biodegradable o