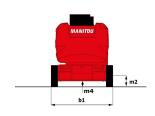

|         | ,                       |

<sup>\*</sup>Varies according to options and standards of the country to which the machine is delivered

## Load chart



### **Dimensional drawing**







### **Equipment**

#### Standard

230V Predisposition

Audible alarm and illuminated indicator lamp (leveling, overload, lowering)

Battery charge indicator lamp

CAN bus technology

Easy Manager

Emergency stop button in platform and on frame

Horn in the platform

Hour meter

Integrated diagnostic assistance

Manual emergency lowering

Multi-voltage integrated charger

Negative-type braking on rear wheels

Non-marking rubber tyres

Pendular arm

Platform with mesh floor

Pothole protection with automatic operation

Proportional controls

Slinging and securing rings

Tool box in platform

Traction battery

#### Optional

110 or 230V plug with differential circuit breaker

3D

Air predisposition

Beep on every movement

Beep upon travel

Biodegradable oil

Centralized recharging of batte