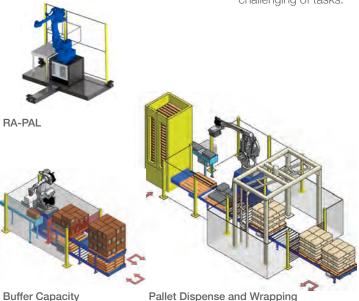

# **Palletising**

### **Pack & Palletise Combined Cells**

RA's combined robotic case packing and palletising systems are a highly cost efficient and compact solution for low to mid speed top load applications.

These can be tailored to suit most products and include a high level of flexibility in case dimensions and product variations. Contact us to see if these low footprint systems can solve your automation puzzle.

## **Stretch Wrapping**

As exclusive distributors of world leading stretch wrapping systems, RA can assist in the selection, installation and on going support of the latest technology to secure your loads post palletising.