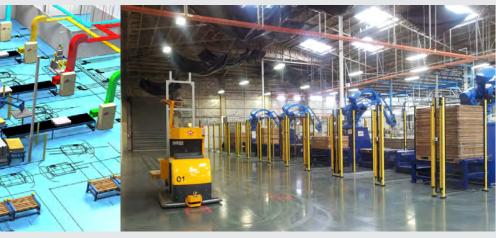

### **Automated Guided Vehicles**

RA can provide a turn key palletising solution complete with Automated Guided Vehicles (AGV's) to automate the delivery of full pallets and consumables to and from your warehouse. Contact us to learn more about the latest technologies in this field and how they may enhance your operations.