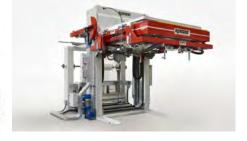

### **Pack & Palletise Combined Cells**

RA's combined robotic case packing and palletising systems are a highly cost efficient and compact solution for low to mid speed top load applications.

These can be tailored to suit most products and include a high level of flexibility in case dimensions and product variations. Contact us to see if these low footprint systems can solve your automation puzzle.