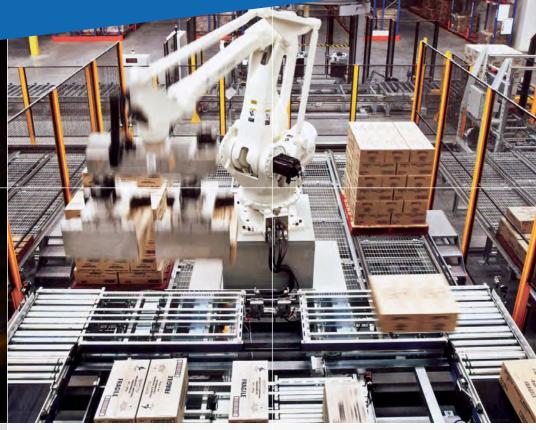

# **Palletising**

### **Pack & Palletise Combined Cells**

RA's combined robotic case packing and palletising systems are a highly cost efficient and compact solution for low to mid speed top load applications.

These can be tailored to suit most products and include a high level of flexibility in case dimensions and product variations. Contact us to see if these low footprint systems can solve your automation puzzle.