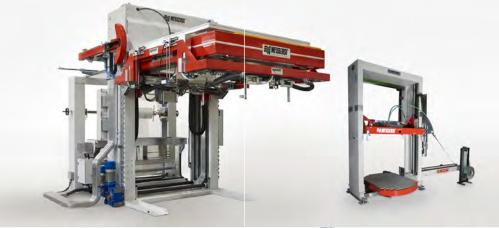

### **Pack & Palletise Combined Cells**

RA's combined robotic case packing and palletising systems are a highly cost efficient and compact solution for low to mid speed top load applications.

These can be tailored to suit most products and include a high level of flexibility in case dimensions and product variations. Contact us to see if these low footprint systems can solve your automation puzzle.

## **Stretch Wrapping**

As exclusive distributors of world leading stretch wrapping systems, RA can assist in the selection, installation and on going support of the latest technology to secure your loads post palletising.