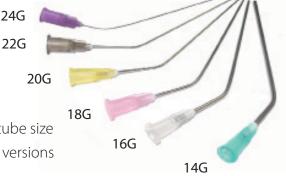

## MICRO EAR SUCTION TUBES

Suction tubes for suction of fluid and other media from the ear.

• Cost-efficient and contamination risk free alternative to reusable versions

| Code       | Description                         | Outside<br>Diameter | Colour | Length | QTY      |
|------------|-------------------------------------|---------------------|--------|--------|----------|
| NZ5254Bent | Suction Tube 14 Gauge Bent 100 Pack | 2.1 mm              | Green  | 100 mm | 100/Pack |
| NZ5250Bent | Suction Tube 16 Gauge Bent 100 Pack | 1.6mm               | White  | 100 mm | 100/Pack |
| NZ5251Bent | Suction Tube 18 Gauge Bent 100 Pack | 1.2 mm              | Pink   | 100 mm | 100/Pack |
| NZ5252Bent | Suction Tube 20 Gauge Bent 100 Pack | 0.9mm               | Yellow | 100 mm | 100/Pack |
| NZ5253Bent | Suction Tube 22 Gauge Bent 100 Pack | 0.7mm               | Grey   | 100 mm | 100/Pack |
| NZ5255Bent | Suction Tube 24 Gauge Bent 100 Pack | 0.5mm               | Purple | 100 mm | 100/Pack |