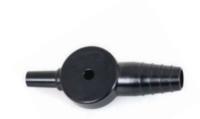

## **SUCTION CONTROLLER**

A controller is needed to insert the sucion tube and controls the level of suction through thumb vent mechanism.

| Code      | Description                                     | Colour | Length | Material | QTY |
|-----------|-------------------------------------------------|--------|--------|----------|-----|
| NZ3238100 | Semi-Disposable Suction Controller, Non Sterile | 2.1 mm | 39mm   | ABS      | 10  |