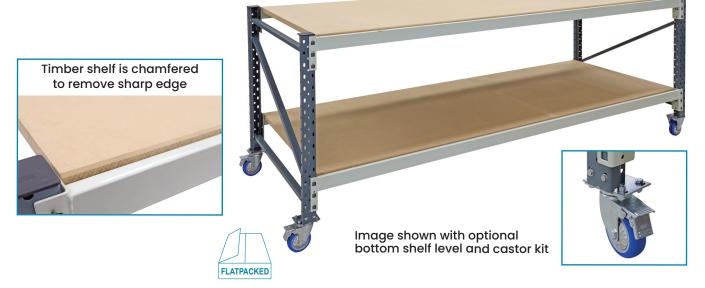

## **Heavy Duty Warehouse Packing Bench**

- · Strong heavy duty work or packing bench
- 25mm MDF bench top and shelf
- · Bench is supplied flat packed
- · Image shown with optional bottom shelf
- · Castor Kit raises bench height by 140mm
- Top and bottom shelves are height adjustable
- Bench Size: 2390x860x25mm

| Code  | Details                                         | Load<br>Capacity(kg) | Overall Size<br>LxWxH (mm) | Unit<br>Weight (kg) |
|-------|-------------------------------------------------|----------------------|----------------------------|---------------------|
| V7320 | Heavy Duty Packing Bench                        | 500                  | 2525x900x1000              | 74                  |
| V7321 | Optional Bottom Shelf                           | -                    | 2390x860x25                | 36                  |
| V7325 | 100mm Lockable Castor Kit to suit Packing Bench |                      |                            | 8                   |