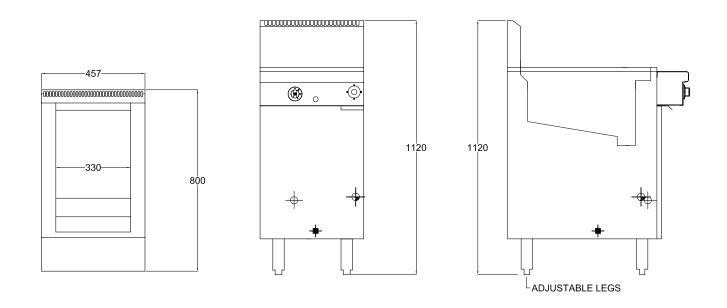

#### SPECIFICATIONS

| Dimensions (WxDxH) | 457 x 800 x 1120 mm       |
|--------------------|---------------------------|
| Working height     | 900 mm                    |
| Baskets            | 2 large baskets           |
|                    | 6 portion control baskets |
| Rating             | 80 Mj                     |
|                    |                           |

| Gas Connection   | 3/4" BSP           |
|------------------|--------------------|
| Water Connection | I/2" BSP           |
| Drain Connection | I" BSP             |
| Weight           | 75 kg              |
| Packed           | 0.4 m <sup>3</sup> |
|                  |                    |