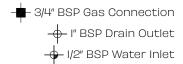

| Gas Connection   | 3/4" BSP           |
|------------------|--------------------|
| Water Connection | I/2" BSP           |
| Drain Connection | I" BSP             |
| Weight           | 75 kg              |
| Packed           | 0.4 m <sup>3</sup> |
|                  |                    |