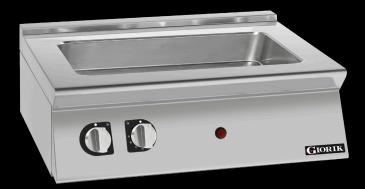

## **Product Information:**

- Class leading, European style, professional quality and reliability since 1963
- 700 series, electric 2/1 GN countertop Bain Marie (2.4kW)
- Silicone heating pad external to the tank provides uniform heating, superior hygiene and ease of cleaning
- Temperature regulation via thermostat (30°C 90°C)
- Indicator lights to monitor the correct operation of the appliance
- Manual water fill with tank sloped to solenoid valve operated drain
- Robust 304 grade stainless steel construction with rounded corners for improved cleaning
- 24-month warranty