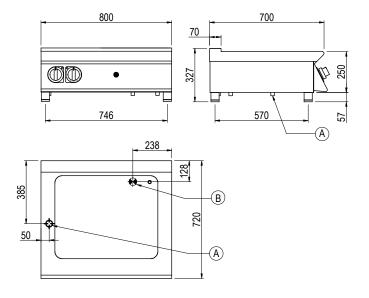

## **General Drawing:**

## **Specifications:**

 Model
 BM740TT

 W x D x H (mm)
 800 x 720 x 327

Weight 75kg

 $\begin{array}{ll} \textbf{Capacity} & 1 \times 2 / 1 \, 150 \text{mm GN Pans} \\ \textbf{Packed Dimensions (mm)} & 845 \times 825 \times 570 \\ \end{array}$ 

## Legend:

A Electrical Connection
B Drain Connection 1/2" BSP

Due to continuous product research and development, the information contained herein is subject to change without notice.

Revision: 01 - 04/01/2022 - A