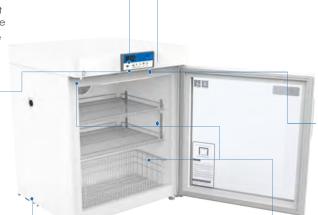

#### Intelligent Temperature Control

· High-precision microcomputer temperature control system with build-in control/alarm sensors for High/low temperature, ambient temperature and evaporator temperature

#### **Lighting System**

Equipped with lighting system with LED lights, ensuring high visibility inside the cabinet.

#### Heated Door

Equipped with a heated door there is no more condensation on the outside in warm enviroments

· Equipped with high-quality shelves made from PVC-coated steel wire

·Logger port for additional internal logging options

## **Refrigeration System**

Equipped with a compressor featuring a high-efficiency air-cooled condenser and finned evaporator, ensuring fast refrigeration.