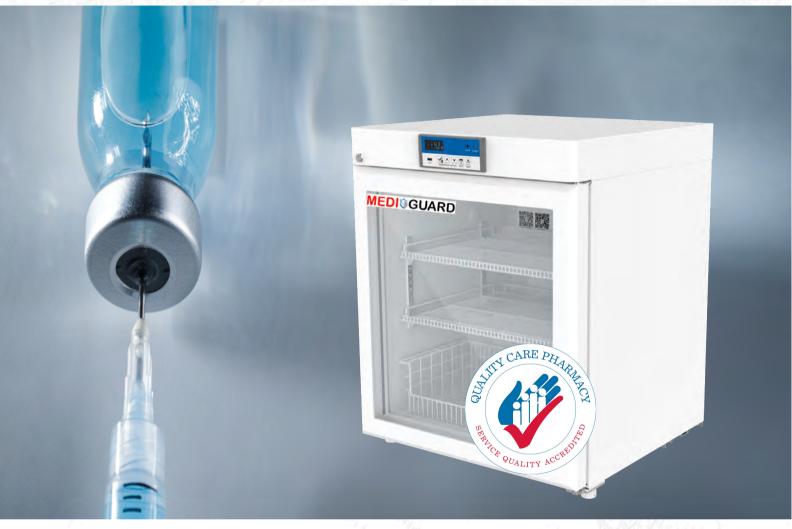

# 130 Litre Under Counter Vaccine Refrigerator

# **MG-130**

- 2°C 8°C Medical Refrigerator
- High accuracy temperature controller
- Air Cooling
- HCFC-FREE refrigerant for environmental protection & safety
- Lockable heated door
- Audible and visual alarms
  - High and low temperature alarm
  - Sensor failure alarm
  - o Power failure alarm
  - Door ajar alarm
- Supplied with built-in USB data logger, remote alarm contact and RS485 interface
- QCPP Compliant

#### **Scope of Application**

Suitable for storage of biological products, vaccines, drugs, reagents, etc. Suitable for use in pharmacies, pharmaceutical factories, hospitals, centers for disease prevention & control, clinics, etc.