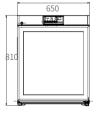

# Performance Data / Cooling Curve

| 2~8°C Pharmacy Refrigerator          |                                                                                  |
|--------------------------------------|----------------------------------------------------------------------------------|
| <u> </u>                             | MG-130                                                                           |
| Model                                |                                                                                  |
| Cabinet Type                         | Upright                                                                          |
| Capacity(L)                          | 130                                                                              |
| Internal Size(W*D*H)mm               | 554*510*588                                                                      |
| External Size(W*D*H)mm               | 650*625*810                                                                      |
| Package Size(W*D*H)mm                | 723*703*880                                                                      |
| NW/GW(Kgs)                           | 51/61                                                                            |
| Performance                          | 2.0%                                                                             |
| Temperature Range                    | 2~8°C                                                                            |
| Ambient Temperature                  | 16-32°C                                                                          |
| Cooling Performance                  | 5°C                                                                              |
| Climate Class                        | N                                                                                |
| Controller                           | Microprocessor                                                                   |
| Display                              | Digital display                                                                  |
| Refrigeration                        |                                                                                  |
| Compressor                           | 1pc                                                                              |
| Cooling Method                       | Forced air cooling                                                               |
| Defrost Mode                         | Automatic                                                                        |
| Refrigerant                          | R600a                                                                            |
| Insulation Thickness(mm)             | L/R:48,B:50                                                                      |
| Construction                         |                                                                                  |
| External Material                    | Powder coated material                                                           |
| Inner Material                       | Aluminum plate with spraying(Optional stainless steel)                           |
| Shelves                              | 3(coated steel wired shelf)                                                      |
| Door Lock with Key                   | Yes                                                                              |
| Lighting                             | LED                                                                              |
| Access Port                          | 1pc. Ø 25 mm                                                                     |
| Casters                              | 2+2(leveling feet)                                                               |
| Data Logging/Interval/Recording Time | USB/Records every 5 minute                                                       |
| Door with Heater                     | Yes                                                                              |
| Alarm                                |                                                                                  |
| Temperature                          | High/Low temperature, High ambient temperature                                   |
| Electrical                           | Power failure , Low battery                                                      |
|                                      | Sensor error, Door ajar, Built-in datalogger USB Failure, Communication failure, |
| System                               | Remote alarm                                                                     |
| Electrical                           |                                                                                  |
| Power Supply(V/HZ)                   | 220-240~/50                                                                      |
| Power(W)                             | 150                                                                              |
| Power Consumption(KWh/24h)           | 2.55                                                                             |
| Rated Current(A)                     | 0.98                                                                             |
| Accessories                          |                                                                                  |
| Standard                             | RS485,Remote alarm contact,Backup battery                                        |
| Options                              |                                                                                  |
| Options                              | External Loggers                                                                 |