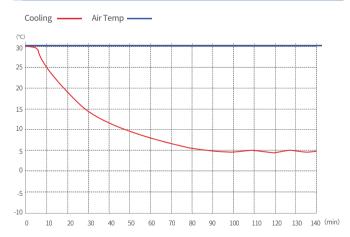

# Performance Data / Cooling Curve

| 2~8°C Pharmacy Refrigerator          |                                                                                  |
|--------------------------------------|----------------------------------------------------------------------------------|
| <u> </u>                             | MG-130                                                                           |
| Model                                |                                                                                  |
| Cabinet Type                         | Upright                                                                          |
| Capacity(L)                          | 130                                                                              |
| Internal Size(W*D*H)mm               | 554*510*588                                                                      |
| External Size(W*D*H)mm               | 650*625*810                                                                      |
| Package Size(W*D*H)mm                | 723*703*880                                                                      |
| NW/GW(Kgs)                           | 51/61                                                                            |
| Performance                          | 2.0%                                                                             |
| Temperature Range                    | 2~8°C                                                                            |
| Ambient Temperature                  | 16-32°C                                                                          |
| Cooling Performance                  | 5°C                                                                              |
| Climate Class                        | N                                                                                |
| Controller                           | Microprocessor                                                                   |
| Display                              | Digital display                                                                  |
| Refrigeration                        |                                                                                  |
| Compressor                           | 1pc                                                                              |
| Cooling Method                       | Forced air cooling                                                               |
| Defrost Mode                         | Automatic                                                                        |
| Refrigerant                          | R600a                                                                            |
| Insulation Thickness(mm)             | L/R:48,B:50                                                                      |
| Construction                         |                                                                                  |
| External Material                    | Powder coated material                                                           |
| Inner Material                       | Aluminum plate with spraying(Optional stainless steel)                           |
| Shelves                              | 3(coated steel wired shelf)                                                      |
| Door Lock with Key                   | Yes                                                                              |
| Lighting                             | LED                                                                              |
| Access Port                          | 1pc. Ø 25 mm                                                                     |
| Casters                              | 2+2(leveling feet)                                                               |
| Data Logging/Interval/Recording Time | USB/Records every 5 minute                                                       |
| Door with Heater                     | Yes                                                                              |
| Alarm                                |                                                                                  |
| Temperature                          | High/Low temperature, High ambient temperature                                   |
| Electrical                           | Power failure , Low battery                                                      |
|                                      | Sensor error, Door ajar, Built-in datalogger USB Failure, Communication failure, |
| System                               | Remote alarm                                                                     |
| Electrical                           |                                                                                  |
| Power Supply(V/HZ)                   | 220-240~/50                                                                      |
| Power(W)                             | 150                                                                              |
| Power Consumption(KWh/24h)           | 2.55                                                                             |
| Rated Current(A)                     | 0.98                                                                             |
| Accessories                          |                                                                                  |
| Standard                             | RS485,Remote alarm contact,Backup battery                                        |
| Options                              |                                                                                  |
| Options                              | External Loggers                                                                 |