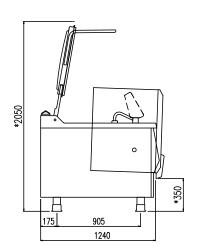

| Width (mm)          | 1455 |  |
|---------------------|------|--|
| Depth (mm)          | 1310 |  |
| Height (mm)         | 1285 |  |
| Gas power (Mj/hr)   | 144  |  |
| Electric power (kW) | 1.0  |  |