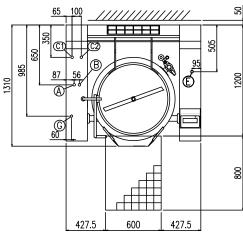

| Width (mm)          | 1455 |  |
|---------------------|------|--|
| Depth (mm)          | 1310 |  |
| Height (mm)         | 1285 |  |
| Gas power (Mj/hr)   | 144  |  |
| Electric power (kW) | 1.0  |  |

boiling | braising | pasteurising | tilting | mixing | cooling | frying | underpressure | vacuum cooking | cutting | washing | drying

|   | Attacco Gas (secondo ISO 7-1) | Gasanschuluss (ISO 7-1)    |                    |  |
|---|-------------------------------|----------------------------|--------------------|--|
| G | Gas Connection (ISO 7-1)      | Raccordement Gaz (ISO 7-1) | 3/4"               |  |
| E | Potenza assorbita             | Elektrische Leistung       | 1.00 (kW)          |  |
|   | Electric power                | Puissance électrique       |                    |  |
| _ | Collegamento Elettrico        | Elektrische Verbindung     | 220-240V 1N ~ 50Hz |  |
| E | Electric connection           | Connexion électrique       |                    |  |
| Α | Allacciamento Acqua Calda     | Warmwasseranschluss        | 0/41               |  |
|   | Hot water inlet               | Raccordement eau chaude    | 3/4"               |  |
|   | Allacciamento Acqua Fredda    | Katlwasseranschluss        | 2/411              |  |
| В | Cold water inlet              | Raccordement eau froide    | 3/4"               |  |