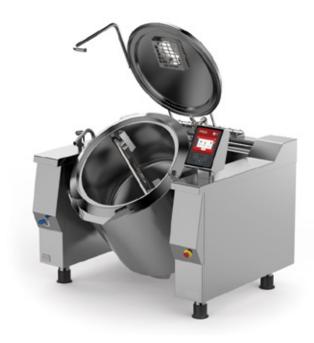

## Tilting jacketed kettle with mixer indirect gas heating

POTAGES
PUDDING
PASTA AND RICE
SAUCES
MASHED POTATOES
BECHAMEL SAUCE
PUREE
JELLY

## TILTING KETTLES FOR LARGE CATERING AND RESTAURANTS

EASYBRATT is a tilting braising pan designed to meet the daily needs of small and medium-sized restaurants, the catering industry and centralised cooking facilities (canteens, community centres, schools, hospitals, etc.). Composed of 38 models with different capacities, this machine for catering is available in gas or electric heating from 50 to 200 litres. The tilting is manually-operated, but can be motorised on request.

## ANY TYPE OF COOKING IN PERFECT HARMONY, A NEW BENCHMARK THANKS TO BASKETT

Heating is gentle, indirect, thereby allowing you to prepare more delicate dishes and they do not need constant monitoring. An asset in the kitchen that lets you utilise your experience to satisfy high volumes. Efficient, compact and versatile.