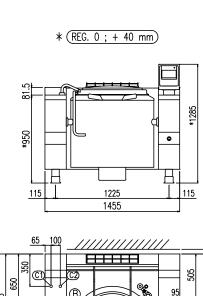

| Width (mm)          | 1455 |  |
|---------------------|------|--|
| Depth (mm)          | 1310 |  |
| Height (mm)         | 1285 |  |
| Gas power (Mj/hr)   | 144  |  |
| Electric power (kW) | 1.0  |  |

boiling | braising | pasteurising | tilting | mixing | cooling | frying | underpressure | vacuum cooking | cutting | washing | drying

|   | Attacco Gas (secondo ISO 7-1) | Gasanschuluss (ISO 7-1)    |                    |  |
|---|-------------------------------|----------------------------|--------------------|--|
| G | Gas Connection (ISO 7-1)      | Raccordement Gaz (ISO 7-1) | 3/4"               |  |
| E | Potenza assorbita             | Elektrische Leistung       | 1.00 (kW)          |  |
|   | Electric power                | Puissance électrique       |                    |  |
| _ | Collegamento Elettrico        | Elektrische Verbindung     | 220-240V 1N ~ 50Hz |  |
| E | Electric connection           | Connexion électrique       |                    |  |
| Α | Allacciamento Acqua Calda     | Warmwasseranschluss        | 0/41               |  |
|   | Hot water inlet               | Raccordement eau chaude    | 3/4"               |  |
|   | Allacciamento Acqua Fredda    | Katlwasseranschluss        | 2/411              |  |
| В | Cold water inlet              | Raccordement eau froide    | 3/4"               |  |