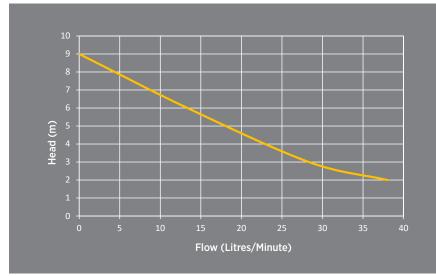

## CONSTRUCTION

- Stainless Steel Pump Casing
- · Ceramic Motor Shaft
- PES Composite Impellers
- Ceramic Bearings
- EPDM Seals
- Motor IP44
- Insulation class F

|       |            | POWER (230-240V) |        | MAXIMUM         |             |                |                     |
|-------|------------|------------------|--------|-----------------|-------------|----------------|---------------------|
| CODE  | MODEL      | AMPS             | P1 (W) | FLOW<br>(L/min) | HEAD<br>(m) | LIQUID<br>TEMP | MAINS PRES-<br>SURE |
| 18811 | RHB1590.SS | 0.48             | 105    | 23              | 9           | +2 - +60°C     | 500kPa**            |