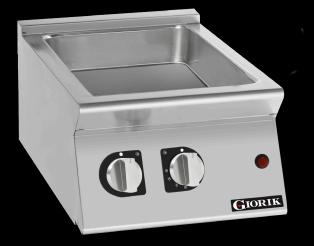

## **Product Information:**

- Class leading, European style, professional quality and reliability since 1963
- 700 series, electric 1/1 GN countertop Bain Marie (1.2kW)
- Silicone heating pad external to the tank provides uniform heating, superior hygiene and ease of cleaning
- Temperature regulation via thermostat (30°C 90°C)
- Indicator lights to monitor the correct operation of the appliance
- Manual water fill with tank sloped to solenoid valve operated drain
- Robust 304 grade stainless steel construction with rounded corners for improved cleaning
- 24-month warranty