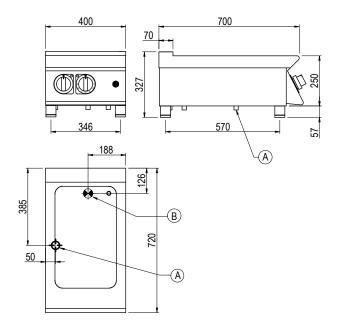

## **General Drawing:**

## **Specifications:**

 Model
 BM720TT

 W x D x H (mm)
 400 x 720 x 327

Weight 30kg

Capacity $1 \times 1/1 \times 150 \text{mm}$  GN PansPacked Dimensions (mm) $450 \times 825 \times 570$ 

Packed Weight 35kg

## Legend:

A Electrical Connection

B Drain Connection 1/2" BSP

Due to continuous product research and development, the information contained herein is subject to change without notice.