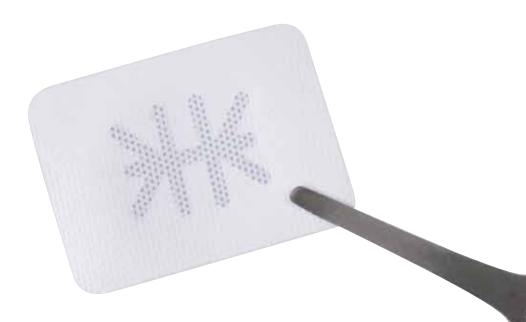

# **BIO-MEM** TITANIUM-REINFORCED MICRO PORE PTFE MEMBRANE

NON-RESORBABLE MICRO PORE PTFE MEMBRANE

#### Titanium-reinforced Micro Pore PTFE membrane

• Easy to handle and make the shape for tenting & space maintenance