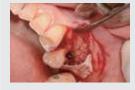

# **Clinical** Case

case II

case III

case IV

Bio-MEM is non-resorbable PTFE membrane made of Micro Pore PTFE and Titanium preventing growth of bacteria while being facilitating cellular adhesion to the surface and plasma protein absorption upon implantation.