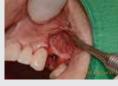

# **Clinical** Case

case II

case III

case IV

Bio-MEM is non-resorbable PTFE membrane made of Micro Pore PTFE and Titanium preventing growth of bacteria while being facilitating cellular adhesion to the surface and plasma protein absorption upon implantation.