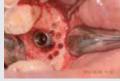

# **Clinical** Case

case II

case III

case IV

Bio-MEM is non-resorbable PTFE membrane made of Micro Pore PTFE and Titanium preventing growth of bacteria while being facilitating cellular adhesion to the surface and plasma protein absorption upon implantation.