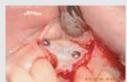

# **Clinical** Case

case II

case III

case IV

Bio-MEM is non-resorbable PTFE membrane made of Micro Pore PTFE and Titanium preventing growth of bacteria while being facilitating cellular adhesion to the surface and plasma protein absorption upon implantation.