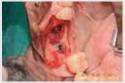

# **Clinical** Case

case II

case III

case IV

Bio-MEM is non-resorbable PTFE membrane made of Micro Pore PTFE and Titanium preventing growth of bacteria while being facilitating cellular adhesion to the surface and plasma protein absorption upon implantation.