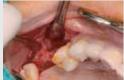

# **Clinical** Case

case II

case III

case IV

Bio-MEM is non-resorbable PTFE membrane made of Micro Pore PTFE and Titanium preventing growth of bacteria while being facilitating cellular adhesion to the surface and plasma protein absorption upon implantation.