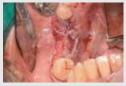

# **Clinical** Case

case II

case III

case IV

Bio-MEM is non-resorbable PTFE membrane made of Micro Pore PTFE and Titanium preventing growth of bacteria while being facilitating cellular adhesion to the surface and plasma protein absorption upon implantation.