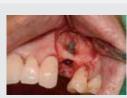

# **Clinical** Case

case II

case III

case IV

Bio-MEM is non-resorbable PTFE membrane made of Micro Pore PTFE and Titanium preventing growth of bacteria while being facilitating cellular adhesion to the surface and plasma protein absorption upon implantation.