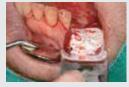

# **Clinical** Case

case II

case III

case IV

Bio-MEM is non-resorbable PTFE membrane made of Micro Pore PTFE and Titanium preventing growth of bacteria while being facilitating cellular adhesion to the surface and plasma protein absorption upon implantation.