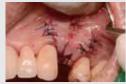

# **Clinical** Case

case II

case III

case IV

Bio-MEM is non-resorbable PTFE membrane made of Micro Pore PTFE and Titanium preventing growth of bacteria while being facilitating cellular adhesion to the surface and plasma protein absorption upon implantation.