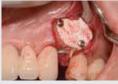

# **Clinical** Case

case II

case III

case IV

Bio-MEM is non-resorbable PTFE membrane made of Micro Pore PTFE and Titanium preventing growth of bacteria while being facilitating cellular adhesion to the surface and plasma protein absorption upon implantation.