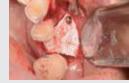

# **Clinical** Case

case II

case III

case IV

Bio-MEM is non-resorbable PTFE membrane made of Micro Pore PTFE and Titanium preventing growth of bacteria while being facilitating cellular adhesion to the surface and plasma protein absorption upon implantation.