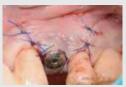

# **Clinical** Case

case II

case III

case IV

Bio-MEM is non-resorbable PTFE membrane made of Micro Pore PTFE and Titanium preventing growth of bacteria while being facilitating cellular adhesion to the surface and plasma protein absorption upon implantation.