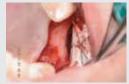

# **Clinical** Case

case II

case III

case IV

Bio-MEM is non-resorbable PTFE membrane made of Micro Pore PTFE and Titanium preventing growth of bacteria while being facilitating cellular adhesion to the surface and plasma protein absorption upon implantation.