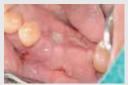

# **Clinical** Case

case II

case III

case IV

Bio-MEM is non-resorbable PTFE membrane made of Micro Pore PTFE and Titanium preventing growth of bacteria while being facilitating cellular adhesion to the surface and plasma protein absorption upon implantation.