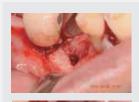

# **Clinical** Case

case II

case III

case IV

Bio-MEM is non-resorbable PTFE membrane made of Micro Pore PTFE and Titanium preventing growth of bacteria while being facilitating cellular adhesion to the surface and plasma protein absorption upon implantation.