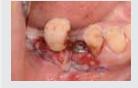

# **Clinical** Case

case II

case III

case IV

Bio-MEM is non-resorbable PTFE membrane made of Micro Pore PTFE and Titanium preventing growth of bacteria while being facilitating cellular adhesion to the surface and plasma protein absorption upon implantation.