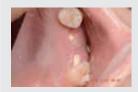

# **Clinical** Case

case II

case III

case IV

Bio-MEM is non-resorbable PTFE membrane made of Micro Pore PTFE and Titanium preventing growth of bacteria while being facilitating cellular adhesion to the surface and plasma protein absorption upon implantation.