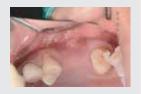

# **Clinical** Case

case II

case III

case IV

Bio-MEM is non-resorbable PTFE membrane made of Micro Pore PTFE and Titanium preventing growth of bacteria while being facilitating cellular adhesion to the surface and plasma protein absorption upon implantation.