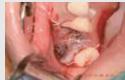

# **Clinical** Case

case II

case III

case IV

Bio-MEM is non-resorbable PTFE membrane made of Micro Pore PTFE and Titanium preventing growth of bacteria while being facilitating cellular adhesion to the surface and plasma protein absorption upon implantation.