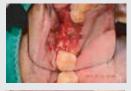

# **Clinical** Case

case II

case III

case IV

Bio-MEM is non-resorbable PTFE membrane made of Micro Pore PTFE and Titanium preventing growth of bacteria while being facilitating cellular adhesion to the surface and plasma protein absorption upon implantation.