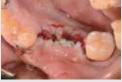

# **Clinical** Case

case II

case III

case IV

Bio-MEM is non-resorbable PTFE membrane made of Micro Pore PTFE and Titanium preventing growth of bacteria while being facilitating cellular adhesion to the surface and plasma protein absorption upon implantation.