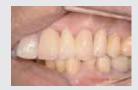

# **Clinical** Case

case II

case III

case IV

Bio-MEM is non-resorbable PTFE membrane made of Micro Pore PTFE and Titanium preventing growth of bacteria while being facilitating cellular adhesion to the surface and plasma protein absorption upon implantation.