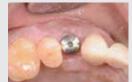

# **Clinical** Case

case II

case III

case IV

Bio-MEM is non-resorbable PTFE membrane made of Micro Pore PTFE and Titanium preventing growth of bacteria while being facilitating cellular adhesion to the surface and plasma protein absorption upon implantation.