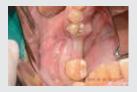

# **Clinical** Case

case II

case III

case IV

Bio-MEM is non-resorbable PTFE membrane made of Micro Pore PTFE and Titanium preventing growth of bacteria while being facilitating cellular adhesion to the surface and plasma protein absorption upon implantation.