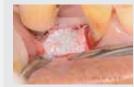

# **Clinical** Case

case II

case III

case IV

Bio-MEM is non-resorbable PTFE membrane made of Micro Pore PTFE and Titanium preventing growth of bacteria while being facilitating cellular adhesion to the surface and plasma protein absorption upon implantation.