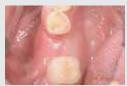

# **Clinical** Case

case II

case III

case IV

Bio-MEM is non-resorbable PTFE membrane made of Micro Pore PTFE and Titanium preventing growth of bacteria while being facilitating cellular adhesion to the surface and plasma protein absorption upon implantation.