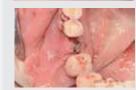

# **Clinical** Case

case II

case III

case IV

Bio-MEM is non-resorbable PTFE membrane made of Micro Pore PTFE and Titanium preventing growth of bacteria while being facilitating cellular adhesion to the surface and plasma protein absorption upon implantation.