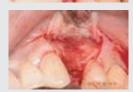

# **Clinical** Case

case II

case III

case IV

Bio-MEM is non-resorbable PTFE membrane made of Micro Pore PTFE and Titanium preventing growth of bacteria while being facilitating cellular adhesion to the surface and plasma protein absorption upon implantation.