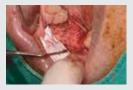

# **Clinical** Case

case II

case III

case IV

Bio-MEM is non-resorbable PTFE membrane made of Micro Pore PTFE and Titanium preventing growth of bacteria while being facilitating cellular adhesion to the surface and plasma protein absorption upon implantation.