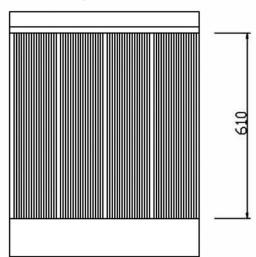

Char Grates – 610mm long

We also produce a large range of custom-made equipment for the catering industry.

- Wok Tables
- Stock Pot Unit
- Oven Ranges

- Fryers
- Boiling Burners
- Grill Plate
- •Combination Griller Toaster •Stainless steel bench & Canopy