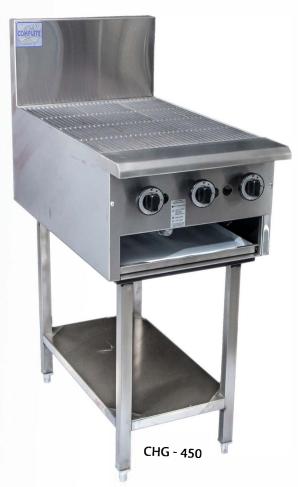

## Volcanic Rock Char Grill

## **Char Grills**

| Model              | MJ Rating |
|--------------------|-----------|
| CHG - 300          | 32        |
| CHG - 450          | 48        |
| CHG - 600          | 64        |
| CHG - 750          | 80        |
| CHG - 900          | 96        |
| CHG -1200          | 112       |
| Note: Cooking area |           |

Char Grates – 610mm long

We also produce a large range of custom-made equipment for the catering industry.

- Wok Tables
- Stock Pot Unit
- Oven Ranges

- Fryers
- Boiling Burners
- Grill Plate
- •Combination Griller Toaster •Stainless steel bench & Canopy