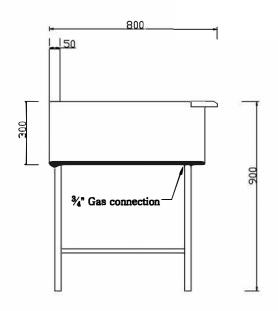

where quality and performance go hand in hand

## **VOLCANIC ROCK CHAR GRILLS**



- Heavy duty frame.
- Bench mounted or stand made to suit.
- Cast iron burners and grates.
- Pilot & flame failure to all burners.
- Stainless steel exterior.
- Various size available.
- P.O. Box 230, Tullamarine VIC 3043
- 3 Pauljoseph Way, Truganina VIC 3029
- **(**03) 9334 5999
- 🖂 ccce@bigpond.net.au
  - www.completecommercial.com.au



## Volcanic Rock Char Grill

## (width depends on model)





## **Char Grills**

| Model              | MJ Rating |
|--------------------|-----------|
| CHG - 300          | 32        |
| CHG - 450          | 48        |
| CHG - 600          | 64        |
| CHG - 750          | 80        |
| CHG - 900          | 96        |
| CHG -1200          | 112       |
| Note: Cooking area |           |

Char Grates – 610mm long



We also produce a large range of custom-made equipment for the catering industry.

- Wok Tables
- Stock Pot Unit
- Oven Ranges

- Fryers
- Boiling Burners
- Grill Plate
- •Combination Griller Toaster •Stainless steel bench & Canopy

Complete Commercial Catering Equipment