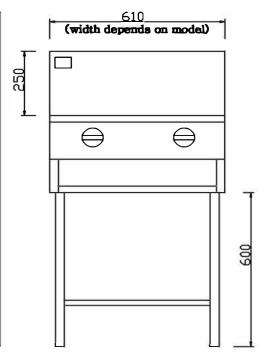

**VOLCANIC ROCK CHAR GRILLS**



- Heavy duty frame.
- Bench mounted or stand made to suit.
- Cast iron burners and grates.
- Pilot & flame failure to all burners.
- Stainless steel exterior.
- Various size available.
- P.O. Box 230, Tullamarine VIC 3043
- 3 Pauljoseph Way, Truganina VIC 3029
- **(**03) 9334 5999
- 🖂 ccce@bigpond.net.au
  - www.completecommercial.com.au



## Volcanic Rock Char Grill

## (width depends on model)





## **Char Grills**

| Model              | MJ Rating |
|--------------------|-----------|
| CHG - 300          | 32        |
| CHG - 450          | 48        |
| CHG - 600          | 64        |
| CHG - 750          | 80        |
| CHG - 900          | 96        |
| CHG -1200          | 112       |
| Note: Cooking area |           |

Char Grates – 610mm long



We also produce a large range of custom-made equipment for the catering industry.

- Wok Tables
- Stock Pot Unit
- Oven Ranges

- Fryers
- Boiling Burners
- Grill Plate
- •Combination Griller Toaster •Stainless steel bench & Canopy

Complete Commercial Catering Equipment