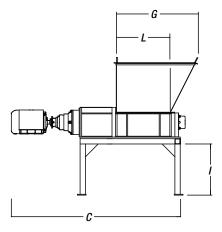

#### STANDARD CUTTING CHAMBER (W X L):

#### 22" X 25" (580 MM X 635 MM)

Optional lengths available:

N/A

Electrical controls including motor starters, PLC, and operator interface are supplied in NEMA 4 enclosures.

SSI offers a full range of energy-efficient electric and hydraulic shredders as well as custom units to meet all processing requirements.