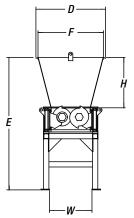

#### STANDARD CUTTING CHAMBER (W X L):

#### 22" X 25" (580 MM X 635 MM)

Optional lengths available:

N/A

Electrical controls including motor starters, PLC, and operator interface are supplied in NEMA 4 enclosures.

SSI offers a full range of energy-efficient electric and hydraulic shredders as well as custom units to meet all processing requirements.