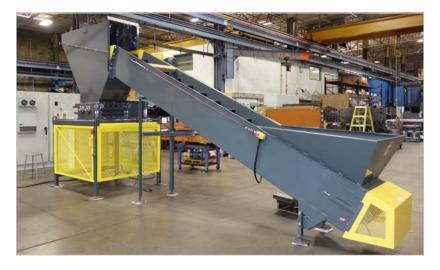

### **DUAL-SHEAR® M50 SHREDDER**

SSI's Dual-Shear® M50 is a low-speed, high-torque, two-shaft, rotary shear shredder designed to efficiently process a variety of difficult materials.

#### M50 DUAL-SHEAR® SHREDDER FEATURES:

- Patented ACLS Advanced Cutter Locking System™
- Proprietary bearing & seal arrangements at shredder gearbox and endplate
- CNC machined shredder frame, torsion box design, modular construction
- "Floating" cleaning fingers inside shredder minimize the possibility for material buildup.
- Small footprint
- · Low power requirements