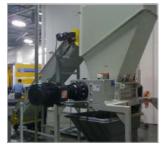

### **DUAL-SHEAR® M50 SHREDDER**

SSI's Dual-Shear® M50 is a low-speed, high-torque, two-shaft, rotary shear shredder designed to efficiently process a variety of difficult materials.

#### M50 DUAL-SHEAR® SHREDDER FEATURES:

- Patented ACLS Advanced Cutter Locking System™
- Proprietary bearing & seal arrangements at shredder gearbox and endplate
- CNC machined shredder frame, torsion box design, modular construction
- "Floating" cleaning fingers inside shredder minimize the possibility for material buildup.
- Small footprint
- · Low power requirements