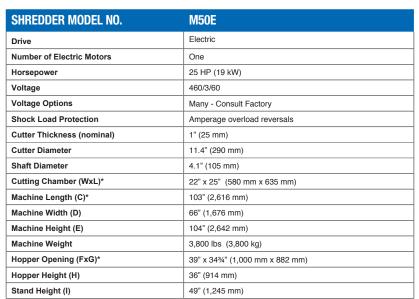

#### STANDARD CUTTING CHAMBER (W X L):

#### 22" X 25" (580 MM X 635 MM)

Optional lengths available:

N/A

Electrical controls including motor starters, PLC, and operator interface are supplied in NEMA 4 enclosures.

SSI offers a full range of energy-efficient electric and hydraulic shredders as well as custom units to meet all processing requirements.