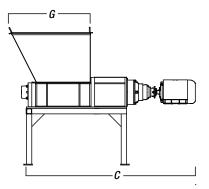

#### STANDARD CUTTING CHAMBER (W X L):

#### 22" X 25" (580 MM X 635 MM)

Optional lengths available:

N/A

Electrical controls including motor starters, PLC, and operator interface are supplied in NEMA 4 enclosures.

SSI offers a full range of energy-efficient electric and hydraulic shredders as well as custom units to meet all processing requirements.