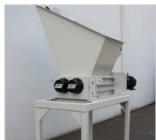

### **DUAL-SHEAR® M50 SHREDDER**

SSI's Dual-Shear® M50 is a low-speed, high-torque, two-shaft, rotary shear shredder designed to efficiently process a variety of difficult materials.

#### M50 DUAL-SHEAR® SHREDDER FEATURES:

- Patented ACLS Advanced Cutter Locking System™
- Proprietary bearing & seal arrangements at shredder gearbox and endplate
- CNC machined shredder frame, torsion box design, modular construction
- "Floating" cleaning fingers inside shredder minimize the possibility for material buildup.
- Small footprint
- · Low power requirements