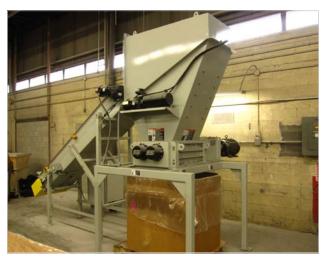

### **DUAL-SHEAR® M50 SHREDDER**

SSI's Dual-Shear® M50 is a low-speed, high-torque, two-shaft, rotary shear shredder designed to efficiently process a variety of difficult materials.

#### M50 DUAL-SHEAR® SHREDDER FEATURES:

- Patented ACLS Advanced Cutter Locking System™
- Proprietary bearing & seal arrangements at shredder gearbox and endplate
- CNC machined shredder frame, torsion box design, modular construction
- "Floating" cleaning fingers inside shredder minimize the possibility for material buildup.
- Small footprint
- · Low power requirements