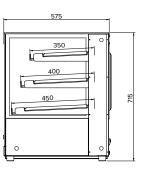

## Specifications Model AXH.FDCTSQ.09 W x D x H (mm) 905 x 575 x 715 Weight 57kg

Operation

Power

57kg 60°C - 80°C 220 - 240V 10A plug & lead

FRONT VIEW

SIDE VIEW

Due to continuous product research and development, the information contained herein is subject to change without notice.