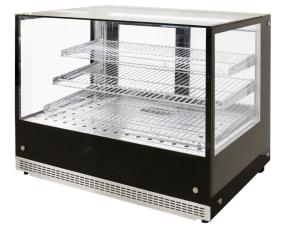

## **Product Information:**

- Adjustable digital temperature control (from 60°C 80°C)
- Efficient LED lighting for increased product visibility
- Frameless glass construction (single glazed) for exceptional display
- Water pan positioned for easy access, introducing humidity into the display keeping products fresher for longer
- 3 tier (adjustable shelves)
- Supplied with sliding glass doors to rear

## Specifications Model AXH.FDCTSQ.09 W x D x H (mm) 905 x 575 x 715 Weight 57kg

Operation

Power

57kg 60°C - 80°C 220 - 240V 10A plug & lead

FRONT VIEW

SIDE VIEW

Due to continuous product research and development, the information contained herein is subject to change without notice.