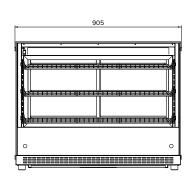

## Specifications Model AXH.FDCTSQ.09 W x D x H (mm) 905 x 575 x 715 Weight 57kg

Operation

Power

57kg 60°C - 80°C 220 - 240V 10A plug & lead

FRONT VIEW

SIDE VIEW

Due to continuous product research and development, the information contained herein is subject to change without notice.