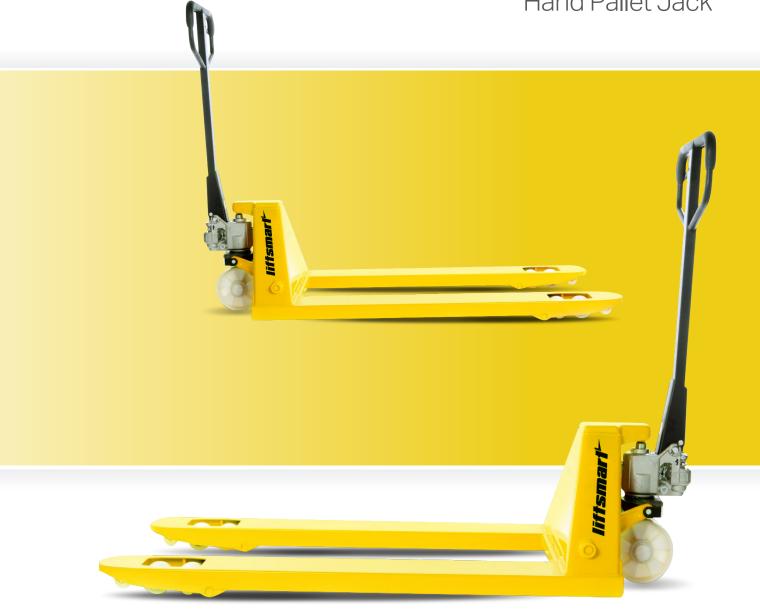

**HP2-3** 

Hand Pallet Jack

13 22 54 www.lift-smart.com.au

Liftsmart's simple, economic and reliable hand pallet jack allows up to 2500kg lifting capacity. Suitable for moderate materials handling conditions.

Each unit comes with a certified hydraulic pump, maintenance free design and a long-lasting durable chassis.

With integrated hydraulic pump, entry/exit rollers provide smooth pallet access and increase productivity.

Robust frame with reinforced forks ensuring efficient reliability.

Ergonomically designed and built handle for comfortable operation.

Comes with standard Nylon wheels with the option to upgrade to either PU or rubber wheels.

Comes with a Certified in-built hydraulic pump

Fitted with entry and exit rollers allowing smooth pallet access.