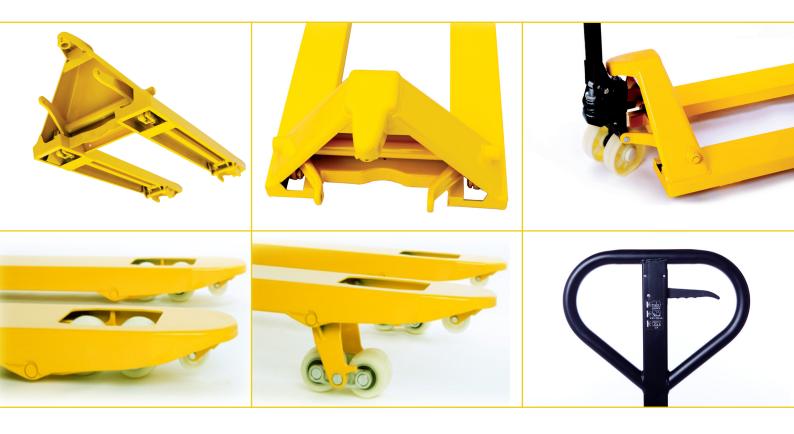

Each unit comes with a certified hydraulic pump, maintenance free design and a long-lasting durable chassis.

With integrated hydraulic pump, entry/exit rollers provide smooth pallet access and increase productivity.

Robust frame with reinforced forks ensuring efficient reliability.

Ergonomically designed and built handle for comfortable operation.

Comes with standard Nylon wheels with the option to upgrade to either PU or rubber wheels.

Comes with a Certified in-built hydraulic pump

Fitted with entry and exit rollers allowing smooth pallet access.