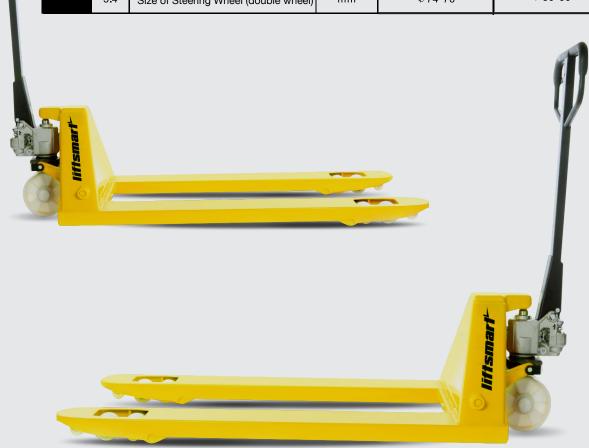

**HP2-3** 

Hand Pallet Jack

13 22 54 www.lift-smart.com.au

Liftsmart's simple, economic and reliable hand pallet jack allows up to 2500kg lifting capacity. Suitable for moderate materials handling conditions.

Each unit comes with a certified hydraulic pump, maintenance free design and a long-lasting durable chassis.

With integrated hydraulic pump, entry/exit rollers provide smooth pallet access and increase productivity.

Robust frame with reinforced forks ensuring efficient reliability.

Ergonomically designed and built handle for comfortable operation.

Comes with standard Nylon wheels with the option to upgrade to either PU or rubber wheels.