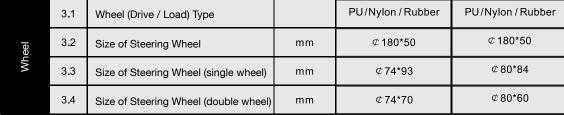

# **SPECIFICATIONS**

| Feature |     | Model     |    | HP2         | HP3    |
|---------|-----|-----------|----|-------------|--------|
|         | 1.1 | Capacity  | kg | 2500        | 2500   |
|         | 1.2 | Ритр Туре |    | Intergrated | Welded |

| Dimensions | 2.1 | Lifting Height              | mm | 115                | 115                |
|------------|-----|-----------------------------|----|--------------------|--------------------|
|            | 2.2 | Max. Fork Lifting Height    | mm | 190/200            | 200                |
|            | 2.3 | Lowered Fork Lifting Height | mm | 75/85              | 85                 |
|            | 2.4 | Fork Outside Distance       | mm | 520/540/685        | 520/550/685        |
|            | 2.5 | Fork Length                 | mm | 915/1100/1150/1200 | 915/1100/1150/1200 |
|            | 2.6 | Fork Width                  | mm | 160                | 150                |