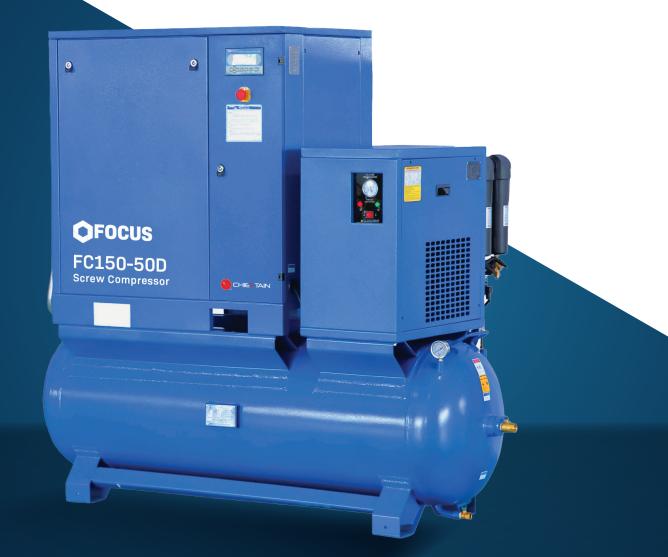

# MODEL FC150-50D

Focus Chieftain Tank Mounted Fixed Speed Screw Compressor with Dryer

**1800 763 883** 17 - 20 Altair Place, Jamisontown NSW 2750

focusindustrial.com.au

## **Chieftain Tank Mounted Fixed Speed Screw Compressor with Dryer**

#### MODEL FC150-50D

- Highly effective insulation and cabinet design ensure the compressor operates quietly, ideal for noise-sensitive areas
- The 1-micron filtration ensures clean compressed air supply and prevents damage occurring to tools and machinery
- Oversized cooling system and silent axial flow fan ensures accurate and powerful temperature control
- Compact design ensures minimal footprint with maximum quality compressed air
- Electrical cabinet IP54 class protection
- 2 year warranty

#### **SPECIFICATIONS**

| Model                    | Motor Power | Pressure<br>(BAR) | Flow Rates<br>(CFM) |
|--------------------------|-------------|-------------------|---------------------|
|                          |             | 8                 | 57                  |
| FC150-30D                | 11KW        | 10                | 50                  |
|                          |             | 13                | 42                  |
| Decibel Rating           |             | 62db              |                     |
| Fixed/Variable           | Speed       | Fixed Speed       |                     |
| Drive Type               |             | Belt              |                     |
| Outlet Size              |             | 3/4"              |                     |
| Dimensions L/            | /W/H        | 1650/680/1711     | MM                  |
| Tank Size                |             | 300L              |                     |
| Weight                   |             | 482KG             |                     |
| Circuit Breaker Required |             | 25 AMPS           |                     |