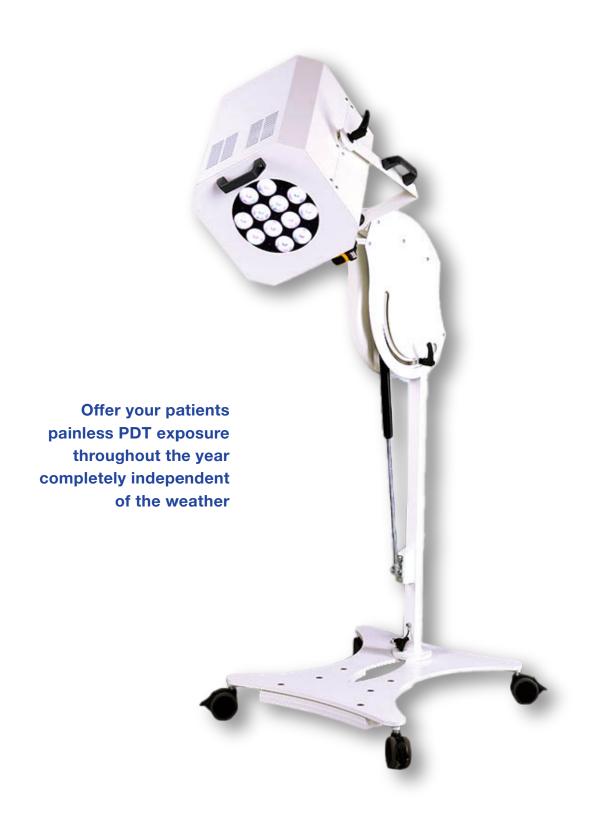

## medisun® PDT 1200

CONTROLLED AND PAINLESS EXPOSURE

## **ADVANTAGES OF MEDISUN PDT 1200**

- The exposure is painless. The patient can listen to music, read or simply sit relaxed during treatment
- Compact, mobile PDT System
- Microcontroller control with dose input in J/cm²
- With multicolour PC control (optional): Integrated
   3D fluorescence diagnostics (woodlight), red
   light spectrum, blue light spectrum, SAD therapy,
   individually programmable light spectra and therapy
   protocols
- Only one hour exposure time needed with the clinically approved painless standard protocol
- Therapy can be planned all year round, it's predictable and is delivered in a homogeneous and controlled manner with a reproducible dose
- The comparatively low investment cost will be amortized very quickly, usually within a few months

- Small to medium-sized lesions can be treated, all over the whole body individually
- An LED lamp field with 12 high-performance LEDs
- Individually adjustable parameters future-proof and flexible
- With increased patient satisfaction you can achieve income growth
- Made in Germany CE-certified according to MDD 93/42/EEC
- Low operating costs thanks to the latest LED technology
- The therapy is absolutely independent of the weather
- Only a regular 230 V socket is required
- Easy positioning over three axes
- Flexible and space saving