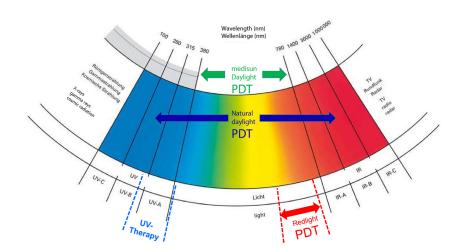

## TREATMENT INDICATIONS

Polychromatic daylight spectrum of 380nm to 780nm for treatments such as Actinic Keratosis, BCC, Acne and Skin Rejuvination