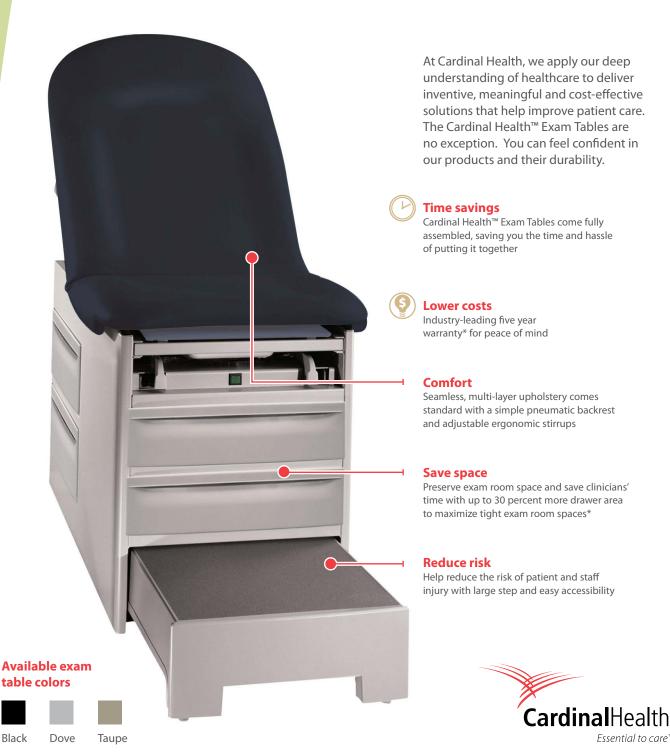

## **Table specifications** 500 lb. weight capacity (226kg) Height: 32 in. (81.3cm) Width: 28 in. (71.1cm) Length: 57.3 in. extends to 71 in. (145.5-180.3cm) Leg extension length: 15 in. (38.1cm) Step Height: 8 in. (20.3cm) Step Length: 17.7 in. (45cm) Step Width: 20.4 in. (51.8cm) Hospital-grade duplex electrical outlets 5° pelvic tilt/60-watt drawer heater in front top drawer (CTBL501B, CTBL501D, and CTBL501T only) Limited 5-year manufacturer warranty\* Storage · Pass-through side drawers accessible • Drawer stops (provided) allow drawer to Front drawer: 19.8 x 19.2 x 3.8 in. • Side drawers: 22.7 x 20.2 x 7 in. · Additional paper storage under backrest **Exam Table ordering information**

#### Safety

- Large patient step
- Stable four leg step design
- Large step surface available: 17.7 x 20.4 in. (45 x 51.8cm)

from right or left side of the table

open from only one side if desired

for up to six additional paper rolls Paper roll storage capacity: 23 x 23 x 3.25 in.

Slide-through paper roll holder accepts standard 21 in. and 18 in. rolls