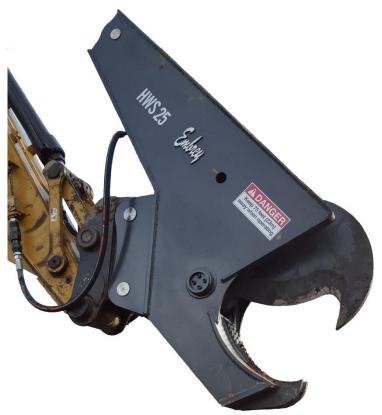

## **HWS Hydraulic woodshears**

The *Embrey* Hydraulic Woodshears are designed for Land clearing, wood waste recycling and the downsizing of tree stumps, logs, sleepers etc. The new moving jaw is now milled from one piece of high tensile steel with a sharper cutting angle than previous models.

## **Specifications**

| Model                                                                                                                 | Excavator<br>weight | Attachment<br>weight | Jaw depth | Jaw opening | Cutting force at tip | Oil pressure |
|-----------------------------------------------------------------------------------------------------------------------|---------------------|----------------------|-----------|-------------|----------------------|--------------|
| HWS10                                                                                                                 | 5-12t               | 510kg                | 400mm     | 500mm       | 35t                  | 3000-4000psi |
| HWS15                                                                                                                 | 12-20t              | 980kg                | 520mm     | 630mm       | 55t                  | 4000-5000psi |
| HWS25                                                                                                                 | 18-30t              | 1850kg               | 670mm     | 754mm       | 71t                  | 4000-5000psi |
| HWS60                                                                                                                 | 25-40t              | 2200kg               | 800mm     | 1200mm      | 88t                  | 4000-5000psi |
| HWS80                                                                                                                 | 30-50t              | 2650kg               | 1000mm    | 1500mm      | 102t                 | 4000-5000psi |
| Embrey Attachments Pty Ltd reserves the right to alter specifications without notice. Specifications are approximate. |                     |                      |           |             |                      |              |