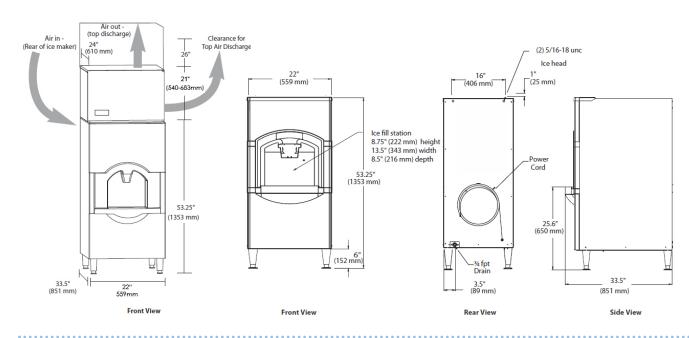

## Dimensions (dispenser only)

| ALL MODELS     |                   |  |  |  |  |  |
|----------------|-------------------|--|--|--|--|--|
| W x D x H (mm) | 559 x 851 x 1,353 |  |  |  |  |  |

Note #1: Model CD40522 dispensers accept all 22" CIM Series™ Cube Ice Makers. Note #2: CD40522 Series units do not require an Adaptor and Bin Level Kit.

NOTES: Number of Wires: Approx. Shipping Weight lbs (kg): Refrigerant Type: \*Cordset included