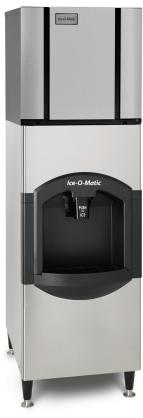

## **Features**

- Only 22" (559 mm) wide.
- · Storage 55 kg.
- · Turbo Dispense dispenses 113g of ice per second.
- Power Clean allows access to the bin for easy cleaning without moving the ice machine. Interlock safety switch turns off machine agitation when top-front access panel is removed.
- 102 mm foam insulation for maximum ice preservation - no more quick melting ice.
- Constructed from corrosion-resistant stainless steel and fingerprint-proof plastic.
- Great for hard water, food safety and tight spaces.
- · User friendly push-to-dispense operation.
- Warranty: 3 years parts & labour

## **Specifications**

| Model Number | Dispenser | <b>ARI Bin Storage</b> | Voltage         | Min. Circuit | Max Fuse |
|--------------|-----------|------------------------|-----------------|--------------|----------|
|              | Operation | lbs (kg)               | Characteristics | Ampacity     | Size     |
| CD40522      | Push      | 55                     | 230/50/1        | 2.1          | 15       |