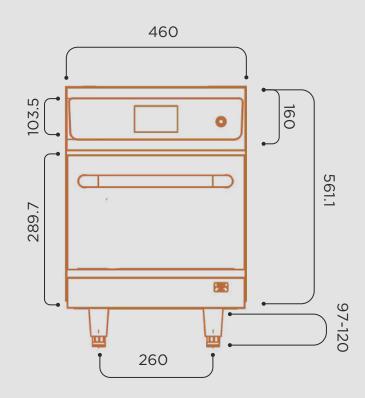

|-------------------------------------------------|
| Cooking Mode           | Hot air impingement +<br>Microwave + Convection |
| Microwave power (KW)   | 1.2                                             |
| Hot air power (KW)     | 3                                               |
| Microwave output range | 0-100% in 10% Increment                         |
| Wind grades            | 10                                              |
| IPX Rating             | IPX3                                            |
| Max Temperature        | 280                                             |
| Catalytic Converters   | YES                                             |
| USB Port               | YES                                             |

3

#### MEASUREMENTS

FRONT VIEW





**SIDE VIEW** 





4

#### MEASUREMENTS

## FLOW







6



## **CONTACT US**

02-9637 3737 salesnsw@he2020.com.au lavarange.com.au





HOSPITALITY EQUIPMENT 2020 PTY LTD



#### **CHECK OUT OUR OTHER BRANDS**





7

CALL US: 02-9637 3737 EMAIL US: salesnsw@he2020.com.au WEBSITE: lavarange.com.au