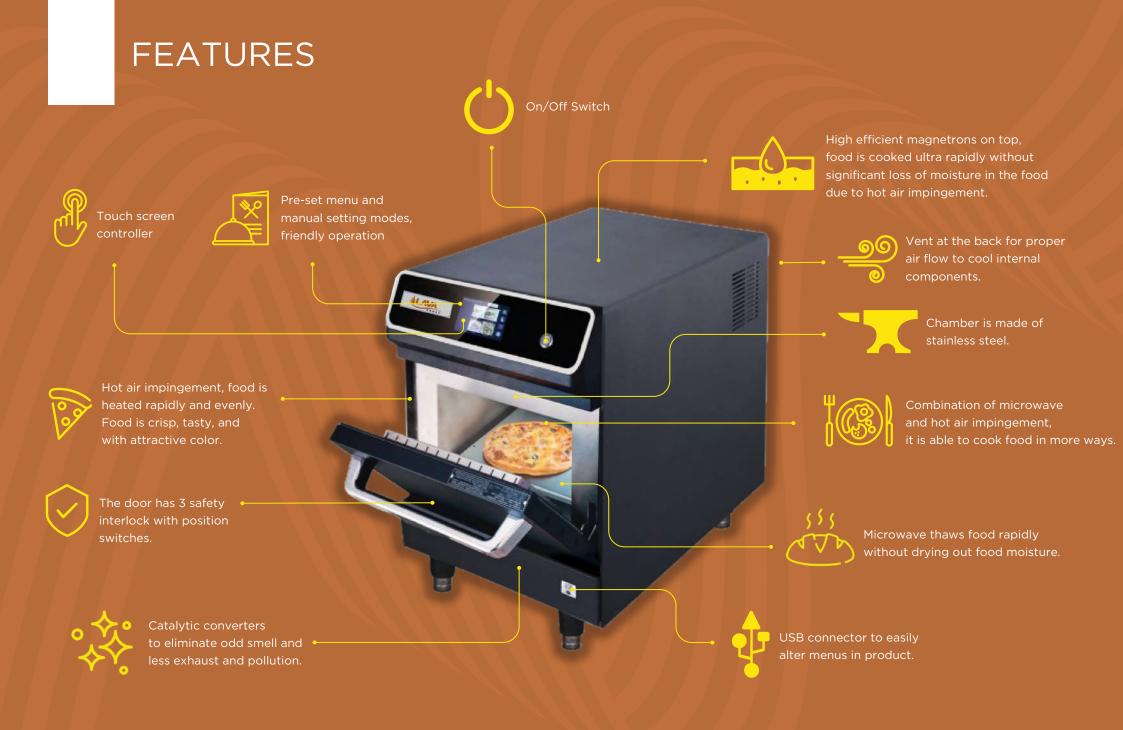

#### SPECIFICATIONS

| Dimensions (mm)      | 460x675x660      |
|----------------------|------------------|
| Chamber (mm)         | 305x305x185      |
| Capacity (L)         | 17               |
| Net Weight (KG)      | 66               |
| Gross Weight (KG)    | 84               |
| Voltage (V)          | 208-240V         |
| Frequency            | 50Hz             |
| Rater Power (kW/Amp) | 3.5kW / 15A      |
| Controller           | 5" Touch Screen  |
| Colour Available     | Black/SSL finish |
| Menu Storage         | 1024             |

| Cooking Stage          | 15                                              |
|------------------------|-------------------------------------------------|
| Cooking Mode           | Hot air impingement +<br>Microwave + Convection |
| Microwave power (KW)   | 1.2                                             |
| Hot air power (KW)     | 3                                               |
| Microwave output range | 0-100% in 10% Increment                         |
| Wind grades            | 10                                              |
| IPX Rating             | IPX3                                            |
| Max Temperature        | 280                                             |
| Catalytic Converters   | YES                                             |
| USB Port               | YES                                             |