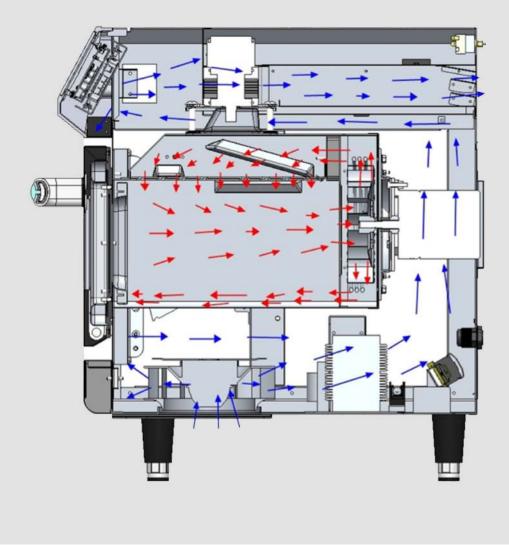

---------------|
| Cooking Mode           | Hot air impingement +<br>Microwave + Convection |
| Microwave power (KW)   | 1.2                                             |
| Hot air power (KW)     | 3                                               |
| Microwave output range | 0-100% in 10% Increment                         |
| Wind grades            | 10                                              |
| IPX Rating             | IPX3                                            |
| Max Temperature        | 280                                             |
| Catalytic Converters   | YES                                             |
| USB Port               | YES                                             |

3

#### MEASUREMENTS

FRONT VIEW





**SIDE VIEW** 





4

#### MEASUREMENTS

## FLOW







6



## **CONTACT US**

02-9637 3737 salesnsw@he2020.com.au lavarange.com.au





HOSPITALITY EQUIPMENT 2020 PTY LTD



#### **CHECK OUT OUR OTHER BRANDS**





7

CALL US: 02-9637 3737 EMAIL US: salesnsw@he2020.com.au WEBSITE: lavarange.com.au