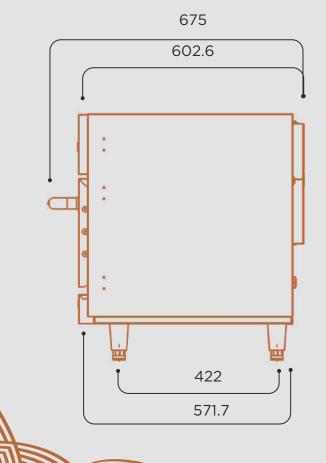

------------------|-------------------------------------------------|
| Cooking Mode           | Hot air impingement +<br>Microwave + Convection |
| Microwave power (KW)   | 1.2                                             |
| Hot air power (KW)     | 3                                               |
| Microwave output range | 0-100% in 10% Increment                         |
| Wind grades            | 10                                              |
| IPX Rating             | IPX3                                            |
| Max Temperature        | 280                                             |
| Catalytic Converters   | YES                                             |
| USB Port               | YES                                             |

3

#### MEASUREMENTS

FRONT VIEW





**SIDE VIEW** 





4

#### MEASUREMENTS

## FLOW







6



## **CONTACT US**

02-9637 3737 salesnsw@he2020.com.au lavarange.com.au





HOSPITALITY EQUIPMENT 2020 PTY LTD



#### **CHECK OUT OUR OTHER BRANDS**





7

CALL US: 02-9637 3737 EMAIL US: salesnsw@he2020.com.au WEBSITE: lavarange.com.au