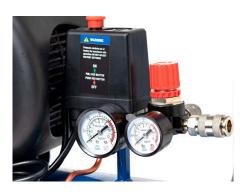

## **HYAC2024F** 2HP HYUNDAI

This portable direct drive air compressor is great for sorting those smaller DIY jobs, with 7.07CFM it's got the power to take care of spraying, blasting, nailing, stapling or polishing. It has an automated on/off control switch and comes fitted with a relief valve for safety. The twin air outlets with dual gauges also mean you can power two tools at once.

## **FEATURES**

- 120L/min free air delivery
- 7.07 CFM (cubic feet per minute)
- 115 PSI (8 bar) maximum operating pressure
- Oil lubricated

- Fully automatic on/off control
- Safety valve and pressure regulator with gauge
- Euro style hose fittings
- Heavy duty wheels for easy portability
- 1 Year Hyundai Warranty