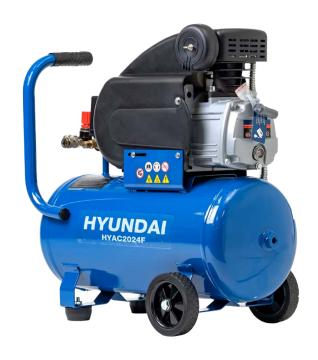

## **HYAC2024F** 2HP HYUNDAI

This portable direct drive air compressor is great for sorting those smaller DIY jobs, with 7.07CFM it's got the power to take care of spraying, blasting, nailing, stapling or polishing. It has an automated on/off control switch and comes fitted with a relief valve for safety. The twin air outlets with dual gauges also mean you can power two tools at once.

Mounted on two heavy duty wheels, it's great for getting around the garage or even outside. The unit is easy to maintain with external air filters; handy when you need to change them.