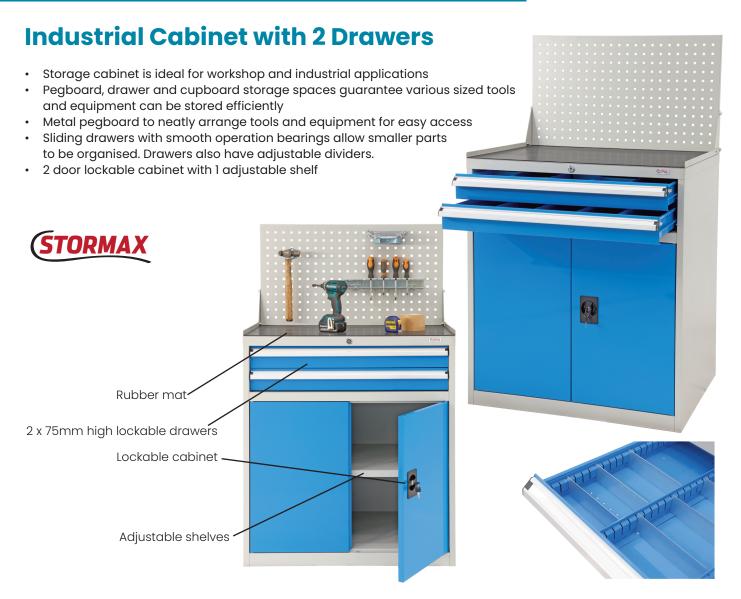

| Code  | Shelf<br>Capacity<br>(kg) | Drawer<br>Capacity<br>(kg) | Bench<br>Height<br>(mm) | Bench Size<br>(mm) | Pegboard Size<br>(mm) | Overall Size<br>WxDxH (mm) | Unit<br>Weight<br>(kg) |
|-------|---------------------------|----------------------------|-------------------------|--------------------|-----------------------|----------------------------|------------------------|
| V7211 | 100                       | 75                         | 1010                    | 875x555            | 870x500               | 900x585x1515               | 90                     |