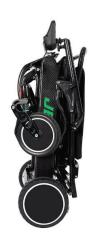

## FOLDING ELECTRIC WHEELCHAIR

The E-Traveller 140 Carbon is a lightweight electric wheelchair made from carbon fibre that weighs just 17kg when the batteries are removed. An easy-folding mechanism makes this wheelchair ideal for frequent transport, either in the boot of your car, on a plane or on public transport. The Carbon is ideal for use in tighter confined areas as it has an unmatched turning circle.