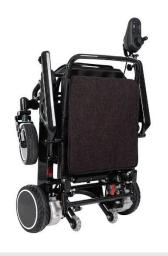

## FOLDING ELECTRIC WHEELCHAIR

The E-Traveller 140 Carbon is a lightweight electric wheelchair made from carbon fibre that weighs just 17kg when the batteries are removed. An easy-folding mechanism makes this wheelchair ideal for frequent transport, either in the boot of your car, on a plane or on public transport. The Carbon is ideal for use in tighter confined areas as it has an unmatched turning circle.