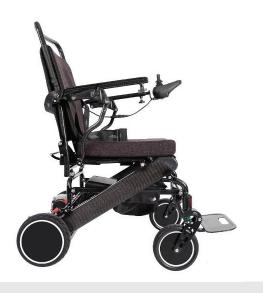

## FOLDING ELECTRIC WHEELCHAIR

The E-Traveller 140 Carbon is a lightweight electric wheelchair made from carbon fibre that weighs just 17kg when the batteries are removed. An easy-folding mechanism makes this wheelchair ideal for frequent transport, either in the boot of your car, on a plane or on public transport. The Carbon is ideal for use in tighter confined areas as it has an unmatched turning circle.