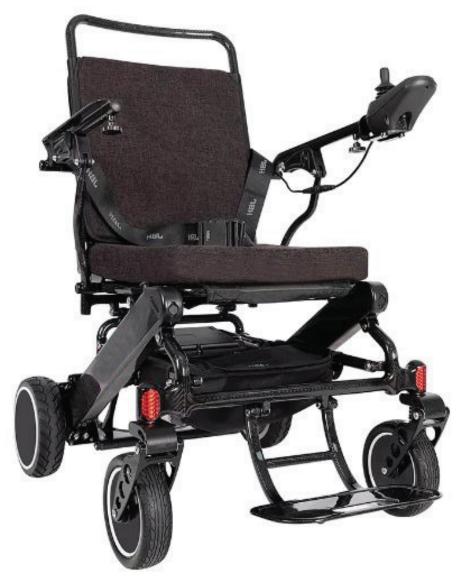

## FOLDING ELECTRIC WHEELCHAIR

The E-Traveller 140 Carbon is a lightweight electric wheelchair made from carbon fibre that weighs just 17kg when the batteries are removed. An easy-folding mechanism makes this wheelchair ideal for frequent transport, either in the boot of your car, on a plane or on public transport. The Carbon is ideal for use in tighter confined areas as it has an unmatched turning circle.

| SPECIFICATIONS            |                     |                            |                        |
|---------------------------|---------------------|----------------------------|------------------------|
| Weight Capacity           | 140kg               | Battery Weight             | 1.45kg x 2             |
| Dimensions LxWxH (mm)     | 950x590x940         | Max Slope                  | 8°                     |
| Folded Dimensions (mm)    | 590x275x760         | Tyres                      | Solid - Puncture Proof |
| Max Speed                 | 6kph                | Drive Wheel                | 203mm                  |
| Battery Range             | Up to 20km          | Motor                      | 2 x 180W               |
| Battery                   | 24V/6ah Lithium x 2 | Joystick Control           | Yes                    |
| Total Weight Withou Batte | ries 17kg           | Total Weight With Batterie | <b>20</b> .45kg        |