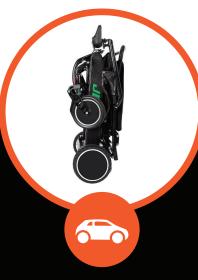

## FOLDING ELECTRIC WHEELCHAIR

The E-Traveller 140 Carbon is a lightweight electric wheelchair made from carbon fibre that weighs just 17kg when the batteries are removed. An easy-folding mechanism makes this wheelchair ideal for frequent transport, either in the boot of your car, on a plane or on public transport. The Carbon is ideal for use in tighter confined areas as it has an unmatched turning circle.