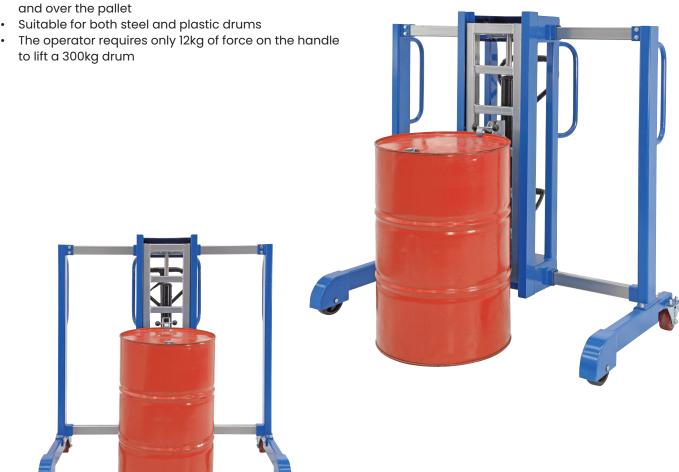

This unique design side shift drum palletiser can pickup drums from any position on the pallet, skid or bund -straddles beside and over the pallet

See more information on next page

Visit www.verdex.com.au for more images and details

## **Side Shift Drum Palletiser**

- The Side Shift Drum Palletiser is specially designed for moving drums and barrels from any position on a pallet.
- It uses a sliding side-shift arrangement allowing it to even be used for moving containers and drums placed in the centre of a pallet.
- The palletiser straddles the pallet and only requires access to one side, thus allowing pallets in confined areas to be kept against the wall even when unloading.
- When moving the drum onto another pallet, scales or the floor, the drum can also be moved to either side using the side-shift arrangement