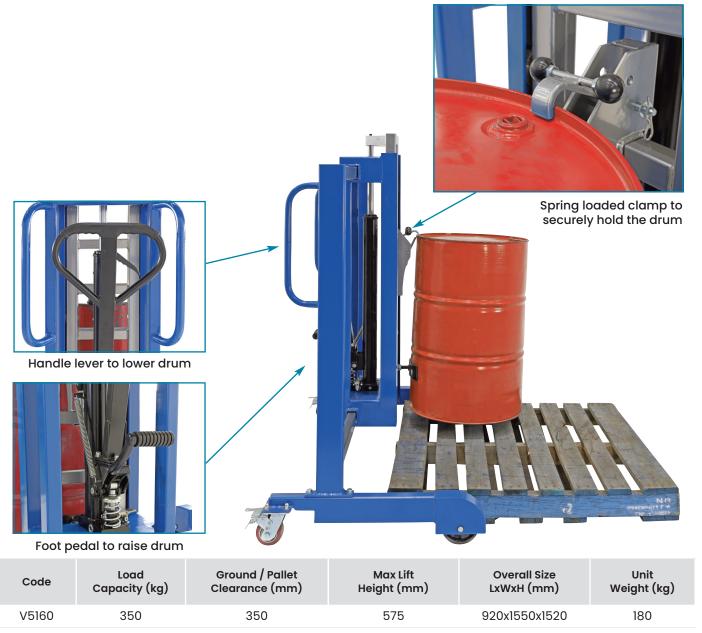

## **Side Shift Drum Palletiser**

- The Side Shift Drum Palletiser is specially designed for moving drums and barrels from any position on a pallet.
- It uses a sliding side-shift arrangement allowing it to even be used for moving containers and drums placed in the centre of a pallet.
- The palletiser straddles the pallet and only requires access to one side, thus allowing pallets in confined areas to be kept against the wall even when unloading.
- When moving the drum onto another pallet, scales or the floor, the drum can also be moved to either side using the side-shift arrangement