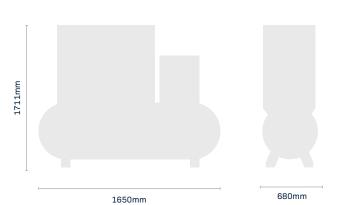

## **SPECIFICATIONS**

| Model                    | Motor Power | Pressure<br>(BAR) | Flow Rates<br>(CFM) |
|--------------------------|-------------|-------------------|---------------------|
|                          |             | 8                 | 57                  |
| FC150-30D                | 11KW        | 10                | 50                  |
|                          |             | 13                | 42                  |
| Decibel Rating           |             | 62db              |                     |
| Fixed/Variable Speed     |             | Fixed Speed       |                     |
| Drive Type               |             | Belt              |                     |
| Outlet Size              |             | 3/4"              |                     |
| Dimensions L/W/H         |             | 1650/680/1711 MM  |                     |
| Tank Size                |             | 300L              |                     |
| Weight                   |             | 482KG             |                     |
| Circuit Breaker Required |             | 25 AMPS           |                     |