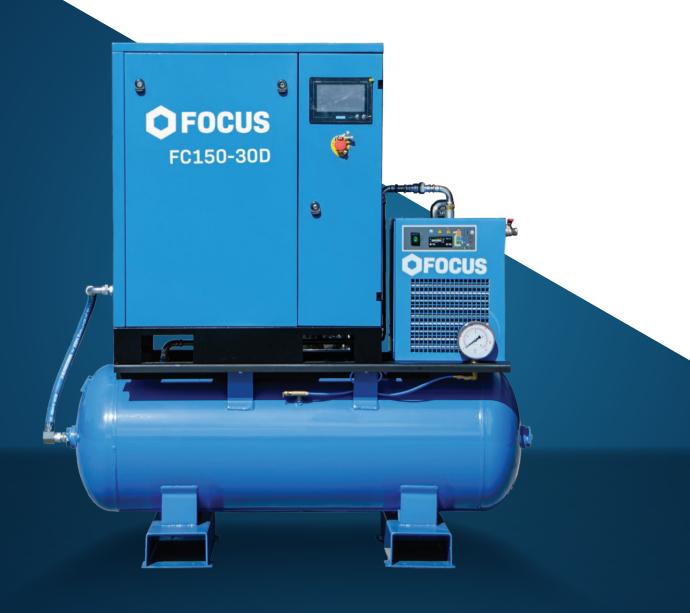

## MODEL FC150-30D

Focus Chieftain Tank Mounted Fixed Speed Screw Compressor with Dryer

## MODEL FC150-30D

- Highly effective insulation and cabinet design ensure the compressor operates quietly, ideal for noise-sensitive areas
- The 1-micron filtration ensures clean compressed air supply and prevents damage occurring to tools and machinery
- Oversized cooling system and silent axial flow fan ensures accurate and powerful temperature control
- Compact design ensures minimal footprint with maximum quality compressed air
- Electrical cabinet IP54 class protection
- 2 year warranty