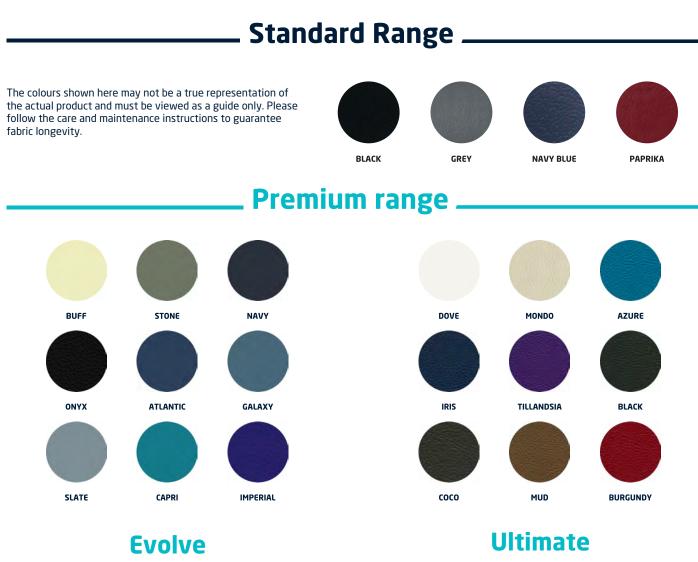

## Colour selection chart

Forme Medical upholstery fabrics provide the longevity and resistance needed in healthcare environments. They are stain-resistant, UV-resistant and maintain their appearance for years, even after repeating cleaning. Our fabrics are fire retardant which makes them a safer choice, and a protective layer inhibits the growth of bacteria and mould.

Please select one of the colours from our wide range:

Evolve is the ultimate treatment table upholstery fabric. Made from environmentally friendly PU, it adapts quickly to body temperature for a luxuriously soft and comfortable treatment experience. Resistance to sweat and oil makes Evolve an ideal choice for remedial, Kahuna and Lomi-Lomi massage therapies. As a durable fabric that can be disinfected with a bleach solution, it is also ideal for healthcare applications.

Fire Rating: BT 117-2013 & FMVSS 302

Ultimate is a premium heavy-duty PVC fabric with a leather-like texture. Ultimate has a reputation for excellence and is known for its durability in all commercial furniture applications. Ultimate is treated with EZYCLEAN® protective finish to help guard against stains and disinfection with a bleach solution making it an ideal choice for use in high-traffic areas such as hospitals and educational facilities.

Fire Rating: AS 1530.3 IMO Standard A.652 (16) FAS 25.853 Fire test certif

A DIVISION OF ALEVO SYDNEY: 3/20-28 Ricketty St, Mascot NSW 2020 BALLARAT: 8 Production Dr, Alfredton VIC 3350 1800 141 141 info@formemedical.com.au www.formemedical.com.au