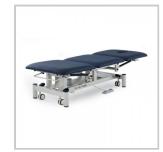

## Three Section Exam Table

The ultimate in flexibility and stability during manipulations.

## **Key Benefits**

- | Electric hi-lo and gas assisted backrest
- | Dual backrest design allows the legrest to be raised into a backrest position
- | Retractable heavy-duty castors and levelling feet
- | Angled legs ensure ultimate stability during manipulations
- | Attractive and professional finish
- | Dimensions 1950 L x 710 W with 630mm back, mid & leg sections
- Adjustable back and leg sections -40 to +65 degrees
- | Height range of 465 925mm
- | Weight Capacity 250kg
- | Warranty: 7 years frame & 3 years electrics

## Why Buy

One of Australia's top choices for medical centres and other healthcare providers for many years. This very popular three section couch offers dual gas strut supported sections & smooth hi-lo operation, which when combined with all the other inclusions, represents great value.