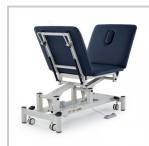

## Three Section Exam Table

The ultimate in flexibility and stability during manipulations.

## **Key Benefits**

- | Electric hi-lo and gas assisted backrest
- | Dual backrest design allows the legrest to be raised into a backrest position
- | Retractable heavy-duty castors and levelling feet
- | Angled legs ensure ultimate stability during manipulations
- | Attractive and professional finish
- | Dimensions 1950 L x 710 W with 630mm back, mid & leg sections
- Adjustable back and leg sections -40 to +65 degrees
- | Height range of 465 925mm
- | Weight Capacity 250kg
- | Warranty: 7 years frame & 3 years electrics

## Why Buy

One of Australia's top choices for medical centres and other healthcare providers for many years. This very popular three section couch offers dual gas strut supported sections & smooth hi-lo operation, which when combined with all the other inclusions, represents great value.

Three Section All Electric exam table option is also available.

Available in White / Navy Blue only.