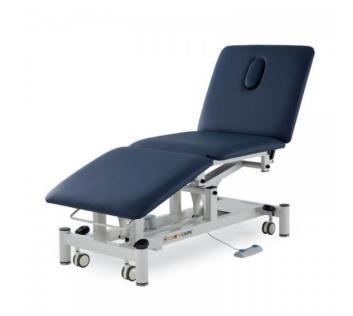

## Three Section Exam Table

The ultimate in flexibility and stability during manipulations.

## **Key Benefits**

- | Electric hi-lo and gas assisted backrest
- | Dual backrest design allows the legrest to be raised into a backrest position
- | Retractable heavy-duty castors and levelling feet
- | Angled legs ensure ultimate stability during manipulations
- | Attractive and professional finish
- | Dimensions 1950 L x 710 W with 630mm back, mid & leg sections
- Adjustable back and leg sections -40 to +65 degrees
- | Height range of 465 925mm
- | Weight Capacity 250kg
- | Warranty: 7 years frame & 3 years electrics

## Why Buy

One of Australia's top choices for medical centres and other healthcare providers for many years. This very popular three section couch offers dual gas strut supported sections & smooth hi-lo operation, which when combined with all the other inclusions, represents great value.