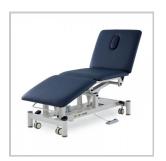

## Three Section Exam Table

The ultimate in flexibility and stability during manipulations.

## **Key Benefits**

- | Electric hi-lo and gas assisted backrest
- | Dual backrest design allows the legrest to be raised into a backrest position
- | Retractable heavy-duty castors and levelling feet
- | Angled legs ensure ultimate stability during manipulations
- | Attractive and professional finish
- | Dimensions 1950 L x 710 W with 630mm back, mid & leg sections
- Adjustable back and leg sections -40 to +65 degrees
- | Height range of 465 925mm
- | Weight Capacity 250kg
- | Warranty: 7 years frame & 3 years electrics