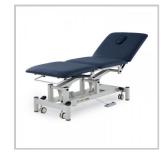

## Three Section Exam Table

The ultimate in flexibility and stability during manipulations.

## **Key Benefits**

- | Electric hi-lo and gas assisted backrest
- | Dual backrest design allows the legrest to be raised into a backrest position
- | Retractable heavy-duty castors and levelling feet
- | Angled legs ensure ultimate stability during manipulations
- | Attractive and professional finish
- | Dimensions 1950 L x 710 W with 630mm back, mid & leg sections
- Adjustable back and leg sections -40 to +65 degrees
- | Height range of 465 925mm
- | Weight Capacity 250kg
- | Warranty: 7 years frame & 3 years electrics