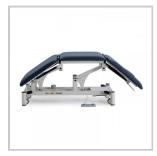

## **Key Benefits**

- | Electric hi-lo and gas assisted backrest
- | Dual backrest design allows the legrest to be raised into a backrest position
- | Retractable heavy-duty castors and levelling feet
- | Angled legs ensure ultimate stability during manipulations
- | Attractive and professional finish
- | Dimensions 1950 L x 710 W with 630mm back, mid & leg sections
- Adjustable back and leg sections -40 to +65 degrees
- | Height range of 465 925mm
- | Weight Capacity 250kg
- | Warranty: 7 years frame & 3 years electrics