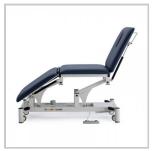

## Three Section Exam Table

The ultimate in flexibility and stability during manipulations.

## **Key Benefits**

- | Electric hi-lo and gas assisted backrest
- | Dual backrest design allows the legrest to be raised into a backrest position
- | Retractable heavy-duty castors and levelling feet
- | Angled legs ensure ultimate stability during manipulations
- | Attractive and professional finish
- | Dimensions 1950 L x 710 W with 630mm back, mid & leg sections
- Adjustable back and leg sections -40 to +65 degrees
- | Height range of 465 925mm
- | Weight Capacity 250kg
- | Warranty: 7 years frame & 3 years electrics