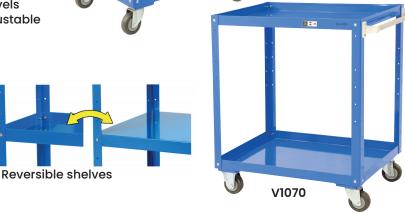

## **Prestige 2 & 3 Tier Trolleys**

Heavy duty steel trolleys which are great for dozens of uses in warehouses, schools, hospitals etc.

- · Powder coated blue
- The shelves can be used as a flat platform or turned upside down and used as a tray
- Polyurethane castors 2 x fixed, 2 x swivel

| Code  | Details        | Load<br>Capacity (kg) | Castors<br>(mm) | Handle<br>Height (mm) | Shelf<br>Size (mm) | Overall Size<br>LxWxH (mm) | Unit<br>Weight<br>(kg) |
|-------|----------------|-----------------------|-----------------|-----------------------|--------------------|----------------------------|------------------------|
| V1070 | 2 Tier Trolley | 200                   | 100             | 890                   | 750x500            | 830x500x930                | 18                     |
| V1071 | 3 Tier Trolley | 200                   | 100             | 890                   | 750x500            | 830x500x930                | 22                     |