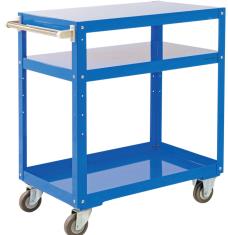

## **Prestige 2 & 3 Tier Trolleys**

Heavy duty steel trolleys which are great for dozens of uses in warehouses, schools, hospitals etc.

- · Powder coated blue
- The shelves can be used as a flat platform or turned upside down and used as a tray
- Polyurethane castors 2 x fixed, 2 x swivel

| Code  | Details        | Load<br>Capacity (kg) | Castors<br>(mm) | Handle<br>Height (mm) | Shelf<br>Size (mm) | Overall Size<br>LxWxH (mm) | Unit<br>Weight<br>(kg) |
|-------|----------------|-----------------------|-----------------|-----------------------|--------------------|----------------------------|------------------------|
| V1070 | 2 Tier Trolley | 200                   | 100             | 890                   | 750x500            | 830x500x930                | 18                     |
| V1071 | 3 Tier Trolley | 200                   | 100             | 890                   | 750x500            | 830x500x930                | 22                     |