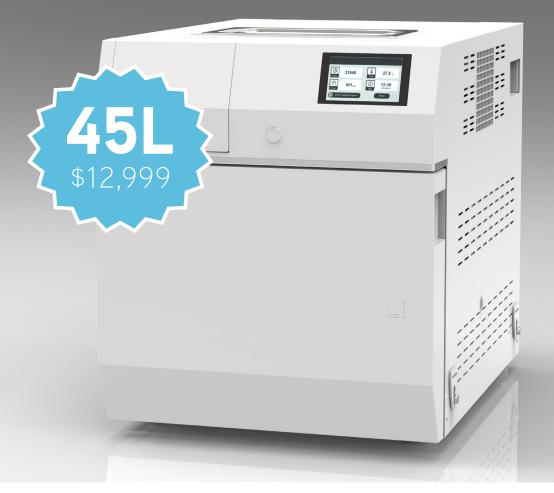

## ProMedCo X45 Autoclave

## **PROMEDCO X45 AUTOCLAVE**

With it's compact design the X45 fits comfortably on a bench just 60cm deep.

With innovative vacuum technology-water-sealing vacuum pump and cooling water control technology that will ensure the continuous and effective operation of the X45.

Choose from 121°C, 134°C, 134°C Quick cycle and 134°C Prion cycles.

Suitable for Medical, Dental, Podiatry and Veterinary practices or anywhere that would benefit from large load turnover in an optimum time frame.

## FEATURES AT A GLANCE

| Stand alone<br>desktop<br>autoclave.<br>Does not need to<br>be plumbed in! | Dual<br>Water Tanks<br>-10L Clean Water<br>Tank<br>-7L Waste Water<br>Tank |  | Compact size<br>but large output<br>55cm wide x<br>73cm deep x<br>67cm high  |  |                                         | Chamber<br>diameter: 31.9cm<br>Chamber depth:<br>57.7cm |  | Top tray:<br>30cm x 50cm<br>Bottom tray:<br>22.5cm x 48.5cm |  |
|----------------------------------------------------------------------------|----------------------------------------------------------------------------|--|------------------------------------------------------------------------------|--|-----------------------------------------|---------------------------------------------------------|--|-------------------------------------------------------------|--|
| door I<br>Dual s                                                           | Electronic<br>door lock.<br>Dual safety<br>valves.                         |  | Unique patented<br>water cycle<br>technology<br>for low water<br>consumption |  | Label Prir<br>Cycle Prir<br>SD Card Pri |                                                         |  | Touch screen<br>control                                     |  |
|                                                                            |                                                                            |  |                                                                              |  |                                         |                                                         |  |                                                             |  |