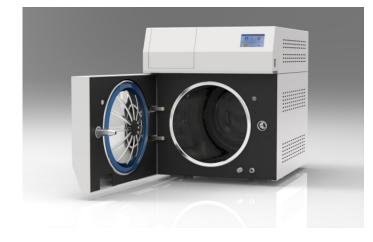

## FEATURES AT A GLANCE

| Stand alone<br>desktop<br>autoclave.<br>Does not need to<br>be plumbed in! | Dual<br>Water Tanks<br>-10L Clean Water<br>Tank<br>-7L Waste Water<br>Tank |  | Compact size<br>but large output<br>55cm wide x<br>73cm deep x<br>67cm high  |  |                                         | Chamber<br>diameter: 31.9cm<br>Chamber depth:<br>57.7cm |  | Top tray:<br>30cm x 50cm<br>Bottom tray:<br>22.5cm x 48.5cm |  |
|----------------------------------------------------------------------------|----------------------------------------------------------------------------|--|------------------------------------------------------------------------------|--|-----------------------------------------|---------------------------------------------------------|--|-------------------------------------------------------------|--|
| door I<br>Dual s                                                           | Electronic<br>door lock.<br>Dual safety<br>valves.                         |  | Unique patented<br>water cycle<br>technology<br>for low water<br>consumption |  | Label Prir<br>Cycle Prir<br>SD Card Pri |                                                         |  | Touch screen<br>control                                     |  |
|                                                                            |                                                                            |  |                                                                              |  |                                         |                                                         |  |                                                             |  |