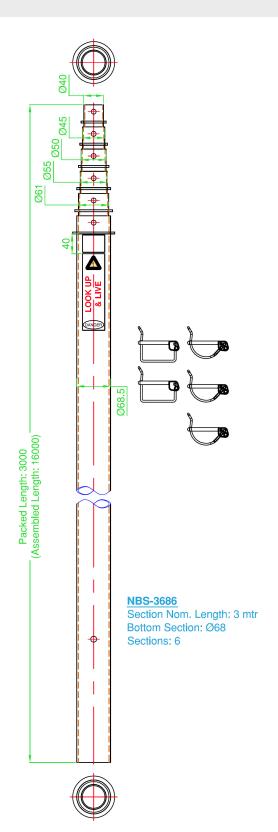

## **NBS-3686**

6-section anodised aluminium telescopic mast

68mm O.D. base

3.0 metres - Packed

16.0 metres - Extended

| Specifications                                                                                              |                                                                                                                                                                                                                                                  |
|-------------------------------------------------------------------------------------------------------------|--------------------------------------------------------------------------------------------------------------------------------------------------------------------------------------------------------------------------------------------------|
| Construction                                                                                                | Clear anodised aluminium telescopic sections with section stop guides and 5 x passivated D-locking clip                                                                                                                                          |
| Number of Sections                                                                                          | 6                                                                                                                                                                                                                                                |
| Retracted Height                                                                                            | 3.0 metres / 9.84 ft                                                                                                                                                                                                                             |
| Extended Height                                                                                             | 16.0 metres / 52.49 ft                                                                                                                                                                                                                           |
| Weight - excl. D-clips                                                                                      | 16.0 kg / 35.27 lbs                                                                                                                                                                                                                              |
| Wind Load rating - Max.                                                                                     | 160 kph / 99mph - with each section guy wire supported                                                                                                                                                                                           |
| Top section load rating                                                                                     | 9.5 kg / 20.94 lbs                                                                                                                                                                                                                               |
| Max. surface area                                                                                           | 0.2m²                                                                                                                                                                                                                                            |
| Base Section Dimension                                                                                      | O.D: 68mm / 2.67"                                                                                                                                                                                                                                |
| 2nd Section Dimensions                                                                                      | O.D: 61mm / 2.40"                                                                                                                                                                                                                                |
| 3rd Section Dimensions                                                                                      | O.D: 55mm / 2.16"                                                                                                                                                                                                                                |
| 4th Section Dimensions                                                                                      | O.D: 50mm / 1.96"                                                                                                                                                                                                                                |
| 5th Section Dimensions                                                                                      | O.D: 45mm / 1.77"                                                                                                                                                                                                                                |
| 6th Section Dimensions                                                                                      | O.D: 40mm / 1.57"                                                                                                                                                                                                                                |
| Supplied Accessories                                                                                        | 5 x gold passivated section D-clips                                                                                                                                                                                                              |
| Required Accessories - order quantity separately to suit 3/4 configuration                                  |                                                                                                                                                                                                                                                  |
| Guy Wire - High strength nylon<br>Single units, order by quantity required<br>either 3 or 4 at each section | NBS-GR10 - 10 metre guy wire for 1-2 sections NBS-GR15 - 15 metre guy wire for 3-4 sections NBS-GR20 - 20 metre guy wire for 5th section NBS-GR25 - 25 metre guy wire for top section                                                            |
| Anodised Aluminium Guy<br>Rings - free rotating<br>single unit required - per mast                          | NBS-AGR69 - Suits 68mm O.D. base section NBS-AGR62 - Suits 61mm O.D. 2nd section NBS-AGR56 - Suits 55mm O.D. 3rd section NBS-AGR51 - Suits 50mm O.D. 4th section NBS-AGR46 - Suits 45mm O.D. 5th section NBS-AGR41 - Suits 40mm O.D. 6th section |
| Optional Accessories - order separately to suit configuration                                               |                                                                                                                                                                                                                                                  |
| Mount Bases                                                                                                 | NBS-68WStand - drive-on/underwheel static stand NBS-68TWStand - drive-on/underwheel tilt stand NBS-68TBMount - tow-bar socket mount NBS-BS68 - static flat roof/ground stand                                                                     |
| Antenna/Equirement mounts                                                                                   | A-2871-4 - 1.3m top accessory mount tube 50mm O.D., includes 'D' locking clip                                                                                                                                                                    |