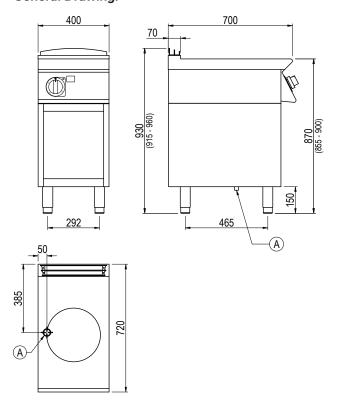

## **General Drawing:**

## **Specifications:**

 Model
 CW720GT

 W x D x H (mm)
 400 x 720 x 930

 Weight
 55kg

 Cooking Zone
 Ø300mm

 Packed Dimensions (mm)
 450 x 825 x 1200

 Packed Weight (mm)
 60kg

Electrical Connection 3Ø + N + E

## Legend:

A Electrical Connection

Due to continuous product research and development, the information contained herein is subject to change without notice.

Revision: 01 - 18/01/2022 - A

www.stoddart.com.au www.stoddart.co.nz