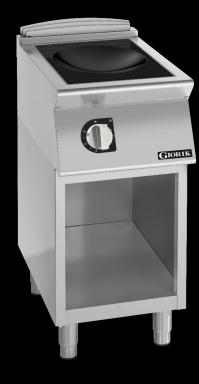

## **Product Information:**

- Class leading, European style, professional quality and reliability since 1963
- 700 series, ceramic glass induction wok with single independent cooking zone (5.4kW)
- Constant power induction and heat generation activated by the automatic wok recognition when induction specific wok is placed on the cooktop
- Automatic shut off when wok is removed from the cooktop
- Precise heat transfer for shorter cook times and enhanced operator safety and comfort
- Independent temperature regulation via 6 position selectors
- Indicator light to monitor the correct operation of the appliance
- Robust 304 grade stainless steel construction with rounded corners for improved cleaning
- Open base with optional door available (SPGI.2016437)
- Compatible Wok (SPGI.5920010) and Wok ring set (SPGI.2021656) sold separately
- Height adjustable stainless steel feet for a 900mm working height
- · 24-month warranty