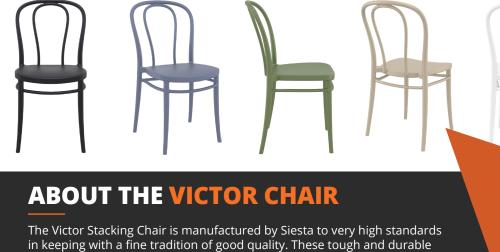

Email: richard@durasit.com Web: www.durasit.com Mob: +61(0) 407 787 166

chairs are made from one-piece injection moulded polypropylene, and the legs are reinforced with glass fibre for increased stability. The plastic is packed with UV stabiliser, so this chair will not fade or go brittle even in the sunniest weather conditions.

## **FEATURES**

- 5 year structural warranty
- Stackable: 4 to 6 high
- Suitable for indoor or outdoor use
- Made of UV stabilised polypropylene reinforced with
- Dimensions: W450 x D520 x H850 Seat Height 440
- Unit Weight: 3.6kg
- SWL: 150Kg

- Supplied assembled
- Weather resistant, UV Stabilised, Glass fibre reinforced
- Made in Europe