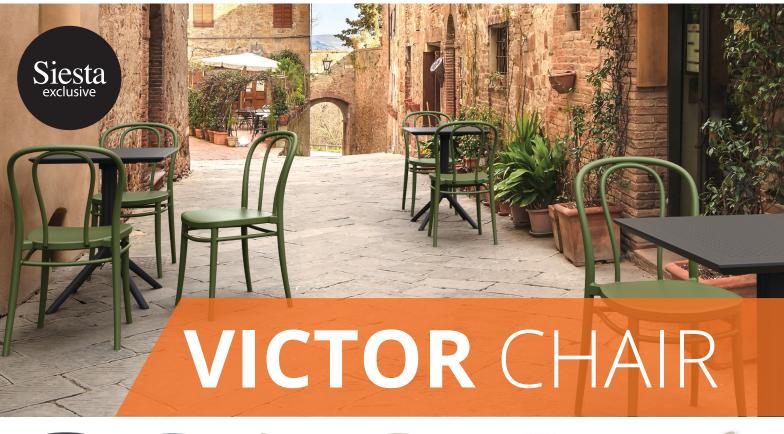

Email: richard@durasit.com Web: www.durasit.com Mob: +61(0) 407 787 166

chairs are made from one-piece injection moulded polypropylene, and the legs are reinforced with glass fibre for increased stability. The plastic is packed with UV stabiliser, so this chair will not fade or go brittle even in the sunniest weather conditions.