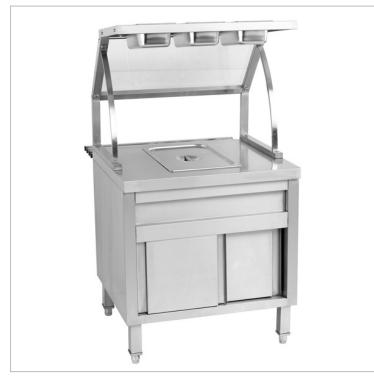

## ALL STAINLESS STEEL Ambient

- 1  $\times$  1/1 GN pan + 3  $\times$  1/3 pans on top
- Two sliding doors with handy storage
- 600 mm High Solid glass top & sides
- 1/1 GN pans × 100 mm deep included
- Front rack for food trays
- Easy to clean

#### **Ambient**

- $1 \times 1/1$  GN pan +  $3 \times 1/3$  pans on top
- Two sliding doors with handy storage
- 600 mm High Solid glass top & sides
- 1/1 GN pans x 100 mm deep included
- Front rack for food trays
- Easy to clean