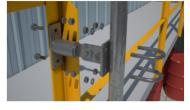

## **TECHNICAL SPECIFICATIONS**

**Mount:** 65 x 65 Angle Iron Handrail Stanchion Mount (Bolt to Handrail Stanchion)

Pole: 2.5m 32NB (42.4mm approx OD) outreach pole - 25NB (33.7mm approx OD) spigot

- ✓ Hot Dipped Gal (HDG) Finish or 316 Stainless Steel
- ✓ Structurally designed in accordance with AS4100-2020
- ✓ Wind Loads assessed in Accordance with AS/NZS1170.2-2011
- ✓ Suitable wind regions ABCD
- ✓ Recommended maximum light fitting weight up to 12kg\*

#### EASY RELEASE

Undo link point captive bolt to swivel pole via the lower pivot attachment point to the handrail for safe and easy access