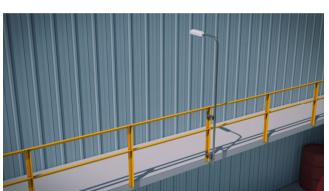

## **LMS112 - ANGLE IRON STANCHION MOUNT POLE**

Ideal for use on conveyor gantries, walkways, stairways, and platforms the LMS112 Angle Iron Stanchion Mount Pole allows safe and easy access to angle iron stanchion mount lighting installations.

## **TECHNICAL SPECIFICATIONS**

**Mount:** 65 x 65 Angle Iron Handrail Stanchion Mount (Bolt to Handrail Stanchion)

Pole: 2.5m 32NB (42.4mm approx OD) outreach pole - 25NB (33.7mm approx OD) spigot

- ✓ Hot Dipped Gal (HDG) Finish or 316 Stainless Steel
- ✓ Structurally designed in accordance with AS4100-2020
- ✓ Wind Loads assessed in Accordance with AS/NZS1170.2-2011
- ✓ Suitable wind regions ABCD
- ✓ Recommended maximum light fitting weight up to 12kg\*