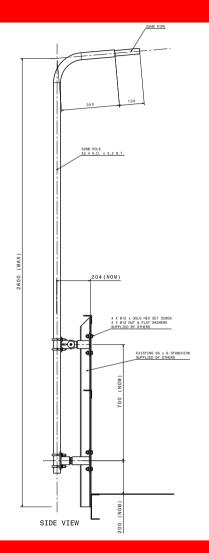

## **TECHNICAL SPECIFICATIONS**

**Mount:** 65 x 65 Angle Iron Handrail Stanchion Mount (Bolt to Handrail Stanchion)

Pole: 2.5m 32NB (42.4mm approx OD) outreach pole - 25NB (33.7mm approx OD) spigot

- ✓ Hot Dipped Gal (HDG) Finish or 316 Stainless Steel
- ✓ Structurally designed in accordance with AS4100-2020
- ✓ Wind Loads assessed in Accordance with AS/NZS1170.2-2011
- ✓ Suitable wind regions ABCD
- ✓ Recommended maximum light fitting weight up to 12kg\*