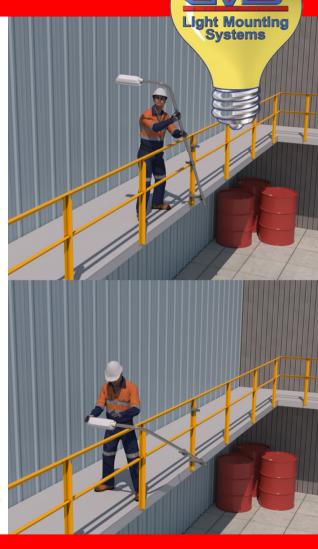

### ONE PERSON OPERATION

Simple one person operation to lower lighting and equipment for maintenance

#### EASY RELEASE

Undo link point captive bolt to swivel pole via the lower pivot attachment point to the handrail for safe and easy access

## NO SPECIALISED EQUIPMENT NEEDED

Eliminates the use of specialised access equipment for lighting maintenance