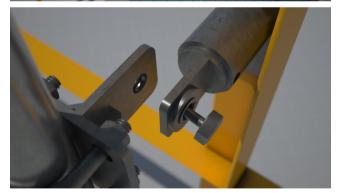

#### EASY RELEASE

Undo link point captive bolt to swivel pole via the lower pivot attachment point to the handrail for safe and easy access

## **INSTALL OPTIONS**

Link point design enables option to install pole to lower either left or right