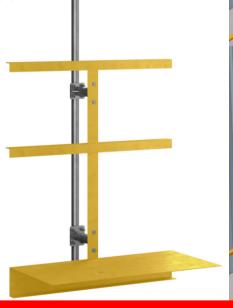

## **LMS112 - ANGLE IRON STANCHION MOUNT POLE**

Ideal for use on conveyor gantries, walkways, stairways, and platforms the LMS112 Angle Iron Stanchion Mount Pole allows safe and easy access to angle iron stanchion mount lighting installations.

## **TECHNICAL SPECIFICATIONS**

**Mount:** 65 x 65 Angle Iron Handrail Stanchion Mount (Bolt to Handrail Stanchion)

Pole: 2.5m 32NB (42.4mm approx OD) outreach pole - 25NB (33.7mm approx OD) spigot

- ✓ Hot Dipped Gal (HDG) Finish or 316 Stainless Steel
- ✓ Structurally designed in accordance with AS4100-2020
- ✓ Wind Loads assessed in Accordance with AS/NZS1170.2-2011
- ✓ Suitable wind regions ABCD
- ✓ Recommended maximum light fitting weight up to 12kg\*