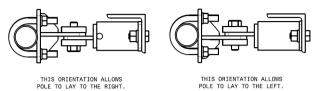

## **INSTALL OPTIONS**

Link point design enables option to install pole to lower either left or right