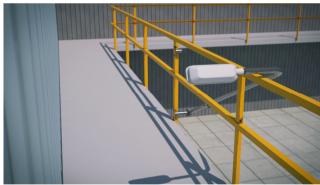

## **LMS112 - ANGLE IRON STANCHION MOUNT POLE**

Ideal for use on conveyor gantries, walkways, stairways, and platforms the LMS112 Angle Iron Stanchion Mount Pole allows safe and easy access to angle iron stanchion mount lighting installations.

## **TECHNICAL SPECIFICATIONS**

**Mount:** 65 x 65 Angle Iron Handrail Stanchion Mount (Bolt to Handrail Stanchion)

Pole: 2.5m 32NB (42.4mm approx OD) outreach pole - 25NB (33.7mm approx OD) spigot

- ✓ Hot Dipped Gal (HDG) Finish or 316 Stainless Steel
- ✓ Structurally designed in accordance with AS4100-2020
- ✓ Wind Loads assessed in Accordance with AS/NZS1170.2-2011
- ✓ Suitable wind regions ABCD
- ✓ Recommended maximum light fitting weight up to 12kg\*