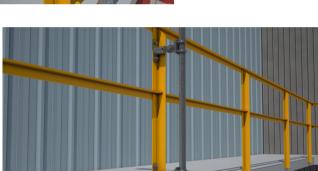

## **LMS112 - ANGLE IRON STANCHION MOUNT POLE**

Ideal for use on conveyor gantries, walkways, stairways, and platforms the LMS112 Angle Iron Stanchion Mount Pole allows safe and easy access to angle iron stanchion mount lighting installations.

## **TECHNICAL SPECIFICATIONS**

**Mount:** 65 x 65 Angle Iron Handrail Stanchion Mount (Bolt to Handrail Stanchion)

Pole: 2.5m 32NB (42.4mm approx OD) outreach pole - 25NB (33.7mm approx OD) spigot

- ✓ Hot Dipped Gal (HDG) Finish or 316 Stainless Steel
- ✓ Structurally designed in accordance with AS4100-2020
- ✓ Wind Loads assessed in Accordance with AS/NZS1170.2-2011
- ✓ Suitable wind regions ABCD
- ✓ Recommended maximum light fitting weight up to 12kg\*