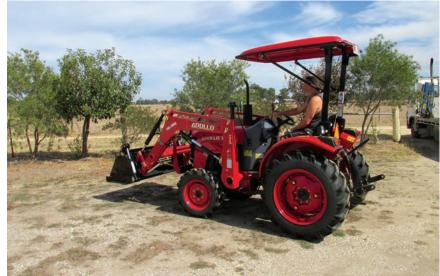

## A CLASSIC LIFESTYLE **WORKHORSE!**

The APOLLO 304 is a compact 30hp, 4WD diesel tractor. It is equipped with a strong, purpose-built front-end loader with a 4 in 1 bucket. The APOLLO 304 is compact enough to fit in all but the smallest sheds. It is a great tractor for lifestyle farmers!

## WHAT'S INCLUDED

- APOLLO Tractor 30hp 4WD Diesel
- APOLLO X30 4-in-1 Front End Loader, SWL 300kg
- Dual Hydraulic Remote Outlets
- Rear Wheel Weights
- Sunroof & Certified Folding ROPS
- Optional Dual Wheel Kits Available POA