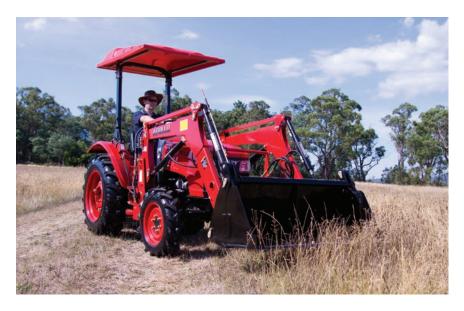

## A CLASSIC LIFESTYLE **WORKHORSE!**

The APOLLO 304 is a compact 30hp, 4WD diesel tractor. It is equipped with a strong, purpose-built front-end loader with a 4 in 1 bucket. The APOLLO 304 is compact enough to fit in all but the smallest sheds. It is a great tractor for lifestyle farmers!

## WHAT'S INCLUDED

- APOLLO Tractor 30hp 4WD Diesel
- APOLLO X30 4-in-1 Front End Loader, SWL 300kg
- Dual Hydraulic Remote Outlets
- Rear Wheel Weights
- Sunroof & Certified Folding ROPS
- Optional Dual Wheel Kits Available POA