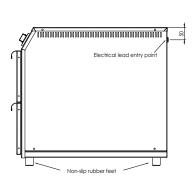

## **Technical Data:**

Dimensions: W x D x H: 618 x 625 x 550

Total Connected Load: 1.12kW

Electrical Connection: 10A plug & lead fitted

All Culinaire products are supplied with a 12 month parts and labour warranty as standard.