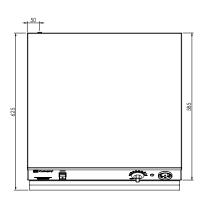

## **Technical Data:**

Dimensions: W x D x H: 618 x 625 x 550

Total Connected Load: 1.12kW

Electrical Connection: 10A plug & lead fitted

All Culinaire products are supplied with a 12 month parts and labour warranty as standard.