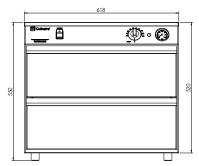

## **Technical Data:**

Dimensions: W x D x H: 618 x 625 x 550

Total Connected Load: 1.12kW

Electrical Connection: 10A plug & lead fitted

All Culinaire products are supplied with a 12 month parts and labour warranty as standard.