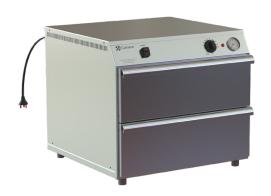

## **Warming Drawers**

Heated - 1/1 Gastronorm

## **Product Information:**

- The Culinaire warming drawers can fit anywhere you need production items held hot and within reach
- Holds everything from meat to vegetables to bread rolls
- Unique heater blanket system promotes minimal moisture loss in product due to even, gentle and motionless heat
- Excellent long tem food holding capacity (food must be heated above 65°C before being placed in warming drawer)
- Easy-to-use and highly reliable mechanical temperature controls
- Double skinned air insulated on all sides to minimise heat to external panels
- Robust construction from 304 grade stainless steel with a No.4 finish
- Each drawer suits gastronorm pans up to 150mm deep (sold separately).

## **Product Code:**

CH Culinaire Heated WD Warming Drawers 0211 2 1/1 GN Pans