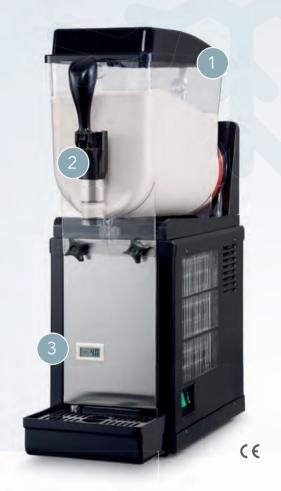

## Features

Sorby is **reliable** and easy to use. Its **small size** enables it to be positioned easily without taking up much bench space. Since its launch, Sorby has been very popular as a compact slush machine.

It can be supplied with one, two or three bowls, each having a capacity of 10 litres of finished product.

All the components which are in contact with the product can be removed without using tools, making the machine **easy to clean**.

It has a stylish rounded design, stainless steel finishes and a cloche-operated tap.

10 litres bowl

Safety stop

Quality/price ratio