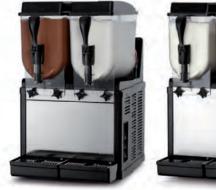

| Technical Data              |      | SORBY 1         | SORBY 2      | SORBY 3        |
|-----------------------------|------|-----------------|--------------|----------------|
| Tanks                       | num  | 1               | 2            | 3              |
| Capacity (finished product) | Itrs | 10              | 10+10        | 10+10+10       |
| Cover                       |      | Not Illuminated |              |                |
| Cooling system              |      | Air             |              |                |
| Control board               |      | Mechanical      |              |                |
| Defrost mode                |      | Manual          |              |                |
| Refrigerating gas           |      | R 404 a         |              |                |
| Dimensions (WxDxH)          | cm   | 19.5x51.5x68.5  | 39x51.5x68.5 | 58.5x51.5x68,5 |
| Net weight                  | kg   | 28              | 46           | 65             |
| Standard voltage            | V/Hz | 230/50          |              |                |
| Special voltage             | V/Hz | 220/60 - 115/60 |              |                |
| Absorption                  | Watt | 350             | 500          | 1000           |
| Standard colours            |      | White/Black     |              |                |
| Machines per pallet         |      | 12              | 8            | 4              |
| Pallet dimensions           | cm   | 80x120x175      | 85x110x190   | 65x120x190     |
| Pallet gross weight         | kg   | 360             | 390          | 280            |

It can be supplied with one, two or three bowls, each having a capacity of 10 litres of finished product.

All the components which are in contact with the product can be removed without using tools, making the machine **easy to clean**.