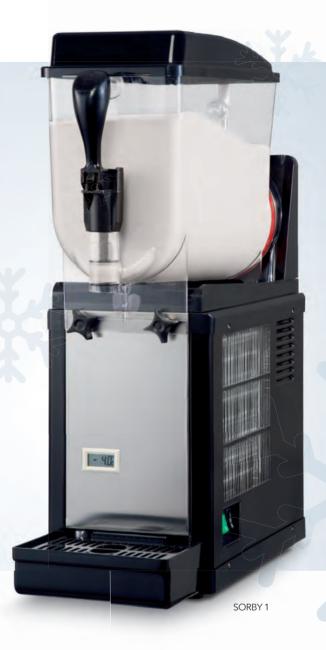

## SORBY

**Sorby** is a small-sized, **reliable slush machine** with 10 litre bowl capacity and features an elegant design.

Sorby is the ideal solution for businesses who want to offer slushes and cold creams to their customers. Its **small footprint** saves valuable space; perfect for cafes, bars, restaurants, hotels etc.

It can be supplied with one, two or three bowls, each having a capacity of 10 litres of finished product.

All the components which are in contact with the product can be removed without using tools, making the machine **easy to clean**.

It has a stylish rounded design, stainless steel finishes and a cloche-operated tap.

10 litres bowl

Safety stop

Quality/price ratio