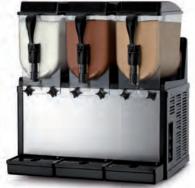

## SORBY

**Sorby** is a small-sized, **reliable slush machine** with 10 litre bowl capacity and features an elegant design.

Sorby is the ideal solution for businesses who want to offer slushes and cold creams to their customers. Its **small footprint** saves valuable space; perfect for cafes, bars, restaurants, hotels etc.

| Technical Data              |      | SORBY 1         | SORBY 2      | SORBY 3        |
|-----------------------------|------|-----------------|--------------|----------------|
| Tanks                       | num  | 1               | 2            | 3              |
| Capacity (finished product) | Itrs | 10              | 10+10        | 10+10+10       |
| Cover                       |      | Not Illuminated |              |                |
| Cooling system              |      | Air             |              |                |
| Control board               |      | Mechanical      |              |                |
| Defrost mode                |      | Manual          |              |                |
| Refrigerating gas           |      | R 404 a         |              |                |
| Dimensions (WxDxH)          | cm   | 19.5x51.5x68.5  | 39x51.5x68.5 | 58.5x51.5x68,5 |
| Net weight                  | kg   | 28              | 46           | 65             |
| Standard voltage            | V/Hz | 230/50          |              |                |
| Special voltage             | V/Hz | 220/60 - 115/60 |              |                |
| Absorption                  | Watt | 350             | 500          | 1000           |
| Standard colours            |      | White/Black     |              |                |
| Machines per pallet         |      | 12              | 8            | 4              |
| Pallet dimensions           | cm   | 80x120x175      | 85x110x190   | 65x120x190     |
| Pallet gross weight         | kg   | 360             | 390          | 280            |

It can be supplied with one, two or three bowls, each having a capacity of 10 litres of finished product.

All the components which are in contact with the product can be removed without using tools, making the machine **easy to clean**.