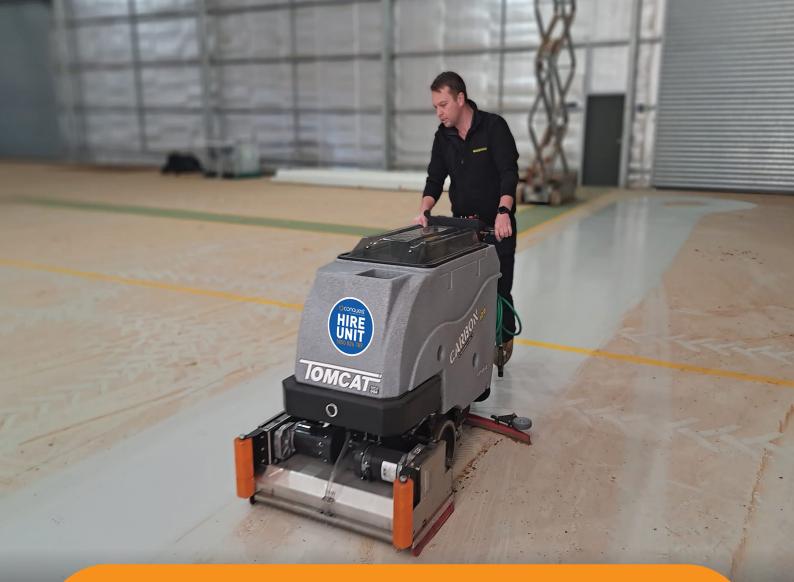

Walk Behind Scrubbers Compact and maneuverable push scrubbers (HDS55 or similar).

**Super Duty Scrubbers** Robust scrubbers for the toughest applications (SDS70 or similar).

Ecohaul Turf400x Electric utility vehicle with