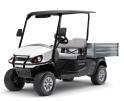

Walk Behind Scrubbers Compact and maneuverable push scrubbers (HDS55 or similar).

**Super Duty Scrubbers** Robust scrubbers for the toughest applications (SDS70 or similar).

Ecohaul Turf400x Electric utility vehicle with