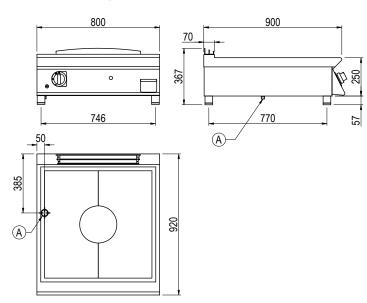

#### **General Drawing:**

#### **Specifications:**

| Model                            | TG740TT         |               |
|----------------------------------|-----------------|---------------|
| W x D x H (mm)                   | 800 x 720 x 367 |               |
| Weight                           | 90kg            |               |
| Plate Dimensions (mm)            | 700 × 500       |               |
| Packed Dimensions (mm)           | 845 x 825 x 570 |               |
| Packed Weight (mm)               | 100kg           |               |
|                                  |                 |               |
|                                  | Natural         | Universal LPG |
| Gas Connection                   | 1/2" BSP        | 1/2" BSP      |
| Minimum Normal Test Gas Pressure | 1.3 kPa         | 2.75 kPa      |
| Maximum Normal Test Gas Pressure | 3.5 kPa         | 3.5 kPa       |
| Nominal Test Point Pressure      | 1.0 kPa         | 2.65 kPa      |
| Total Nominal Gas Consumption    | 43.2 MJ/h       | 43.2 MJ/h     |
|                                  | 43.2 WJ/II      | 43.2 WJ/11    |

#### Legend:

A Gas Connection

www.stoddart.com.au www.stoddart.co.nz