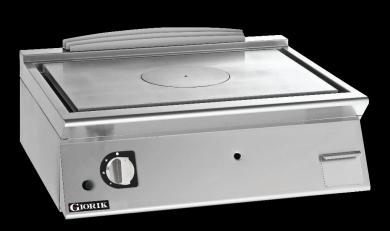

# **TG740TT**

## Solid Target Top - Gas / Countertop

### **Product Information:**

- Class leading, European style, professional quality and reliability since 1963
- 700 series, ultra-thick, reinforced radiant plate with central cut-out and high-power circular steel burner (43.2 MJ/h)
- Piezo ignition circular burner with flame failure device and pilot burner capable of reaching 500°C at the centre of the plate and 200°C around the edges
- Temperature regulation via variable power flame control
- Robust 304 grade stainless steel construction with rounded corners for improved cleaning
- Removable grease tray
- 24-month warranty