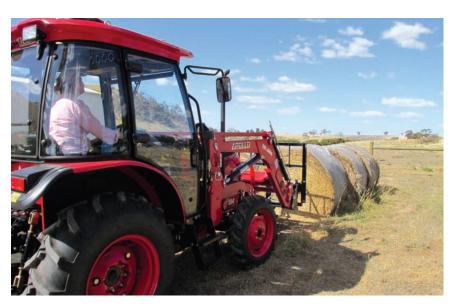

## MODEL 554 CAB 55HP 4WD DIESEL

#### AN ALL-WEATHER WORKHORSE!

The APOLLO 554 Cab is a 55hp, diesel. 4WD utility cabin tractor with air conditioning, offering tremendous value for money. Whether you need a tractor for slashing, building paddocks or feeding out, the APOLLO 554 Cab has it covered.

#### **ROUND BALES & PALLETS** - NO PROBLEM!

With a certified SWL of 660kg, the APOLLO 554 Cab can lift round bales effortlessly, using its matching set of pallet and bale forks (optional).