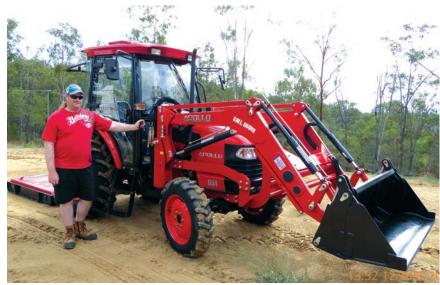

#### FRONT-END LOADER WITH **4 IN 1 BUCKET**

With its heavy-duty loader and 4 in 1 bucket, the APOLLO 554 Cab makes light work of many farm tasks, including driveway repair, loading trailers, spreading screenings and mulch, gathering firewood, pulling old fence posts, and general cleanup of farm debris.

#### WHAT'S INCLUDED

- APOLLO Cab Tractor 55hp 4WD Diesel
- APOLLO X50 4-in-1 Front End Loader, SWL 660kg
- Dual Hydraulic Remote Outlets
- Rear Wheel Weights
- Sunroof & Certified Folding ROPS
- Optional Dual Wheel Kits Available POA