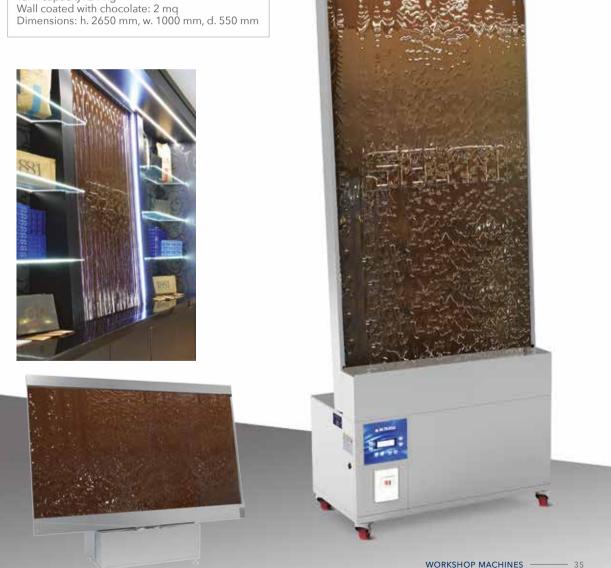

## WALL FOUNTAIN

Structure on wheels • Tank capacity: 24 kg • Wall covered with chocolate: 2 square meters • Easy to clean and sanitise • The price refers to the 'bare' unit, without wooden frame around the edges • Option to modify to three phase 220 V 50-60 Hz

The wall fountain will appeal to the most innovative venues on the market as it offers the possibility of obtaining a sensational atmosphere creating, on an area of about 2 square meters, a waterfall of continuous flowing chocolate that, in addition to the visual effect emphasized with LED lighting, emanates inviting aromas of chocolate inside the room. Designed and built for those who wish to possess within their premises a particular and unusual piece of indisputable effect. The machine is delivered 'bare', i.e. without a wooden frame around the edges, for subsequent insertion in the furnishings of the hosting premises.