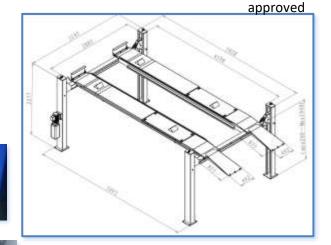

## **HAPP 27 W**

Wheel alignment floor A Rigid 5 T lift Australian Standards Certified Workshop duties

Professional

Australian engineer

Features

- Ultra strong frame and columns
- Full Australian engineering structural analysis & design
- Australian standards approved and WH&S registered
- > Full WH&S maintenance program available with WH&S kit
- Release all column safeties, raise and lower from single point
- Ratchet safety at with 150mm increments
- Max runway height 1940mm
- Lockout pins for extended vehicle storage
- Removable 855mm on ramps
- HAPP ultra strong 12.5mm thick all steel lift cables tested in NATA registered lab.
- Tru-bolt anchor bolts for solid mounting
- Optional wheeled jacking Beams available
- Wheel alignment option can be added after purchase.
- High steel grade rugged construction
  - a) 5mm column,
  - b) 127mm I beam cross beam,
  - c) 3x120mm C section beams under each runway
  - d) Checker plate runway surface
  - e) Approved cable / cylinder / safety system
- Connector to external limit switch on motor
- 3 yr structural warranty happ.com.au/warranty
- Access to HAPP customer group buy plan

| Capacity | Lifting<br>Height * | Rise<br>Time | Drop<br>Time | Power Supply | Width            | Height  | Length           | Ramp<br>length | Net<br>Weight |
|----------|---------------------|--------------|--------------|--------------|------------------|---------|------------------|----------------|---------------|
| 5.0T     | 240-<br>1980mm      | <50s         | >20s         | 240/415v-15A | 2855mm<br>3400mm | 2277 mm | 5093mm<br>5250mm | 855mm          | 1446Kg        |