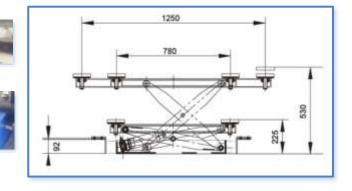

## **HAPP 27 W**

Wheel alignment floor A Rigid 5 T lift Australian Standards Certified Workshop duties

Professional

Australian engineer

Features

- Ultra strong frame and columns
- Full Australian engineering structural analysis & design
- Australian standards approved and WH&S registered
- > Full WH&S maintenance program available with WH&S kit
- Release all column safeties, raise and lower from single point
- Ratchet safety at with 150mm increments
- Max runway height 1940mm
- Lockout pins for extended vehicle storage
- Removable 855mm on ramps
- HAPP ultra strong 12.5mm thick all steel lift cables tested in NATA registered lab.
- Tru-bolt anchor bolts for solid mounting
- Optional wheeled jacking Beams available
- Wheel alignment option can be added after purchase.
- High steel grade rugged construction
  - a) 5mm column,
  - b) 127mm I beam cross beam,
  - c) 3x120mm C section beams under each runway
  - d) Checker plate runway surface
  - e) Approved cable / cylinder / safety system
- Connector to external limit switch on motor
- 3 yr structural warranty happ.com.au/warranty
- Access to HAPP customer group buy plan

| Capacity | Lifting<br>Height * | Rise<br>Time | Drop<br>Time | Power Supply | Width            | Height  | Length           | Ramp<br>length | Net<br>Weight |
|----------|---------------------|--------------|--------------|--------------|------------------|---------|------------------|----------------|---------------|
| 5.0T     | 240-<br>1980mm      | <50s         | >20s         | 240/415v-15A | 2855mm<br>3400mm | 2277 mm | 5093mm<br>5250mm | 855mm          | 1446Kg        |