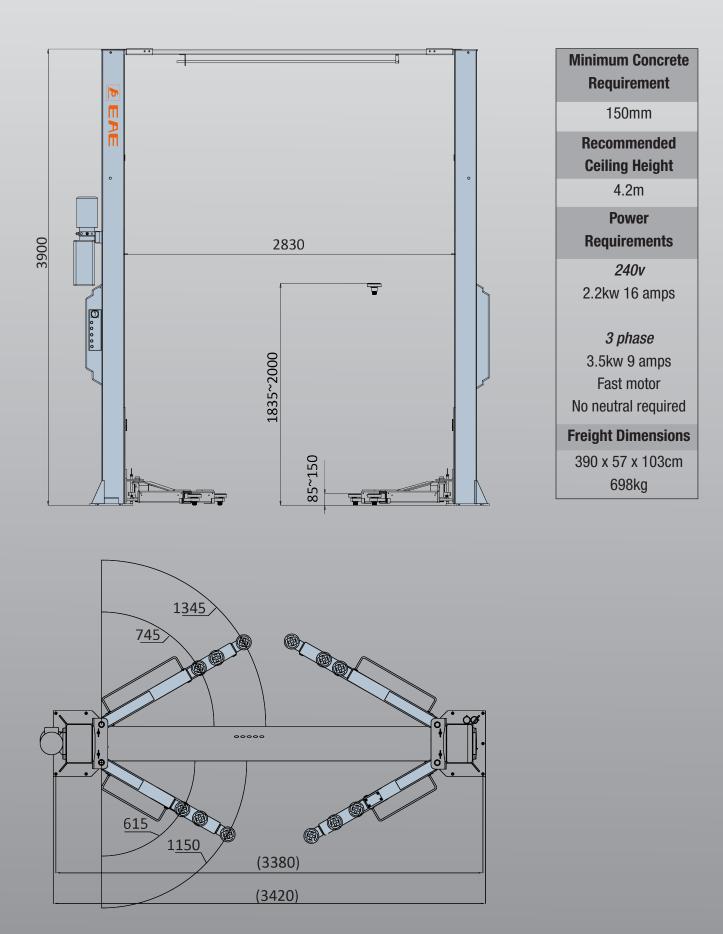

### 4.2 Ton 2 Post Clear Floor Hoist Low Profile Arms - Electronic Controls

- » Fast motor (3ph) 35 sec
- » 4.2 Ton lifting capacity
- » Lifting height of 1.90m plus 4WD adapters
- » Durable charcoal Hammertone powder coat finish, with orange arms
- » Low Profile Arms (85mm)
- » Full electronic controls for ease of operation
- » Accurate Parking System (APS)
- Park at any height / Lower vehicle without needing to raise first
- » Arm tool trays
- » Combination screw pads plus 4WD adapter
- » Certified to Australian Standards and design registered with Worksafe
- » Optional EV charging station
- » Optional wheel support adapter
- Pick up from tyres
- » 2 Years parts & labour warranty