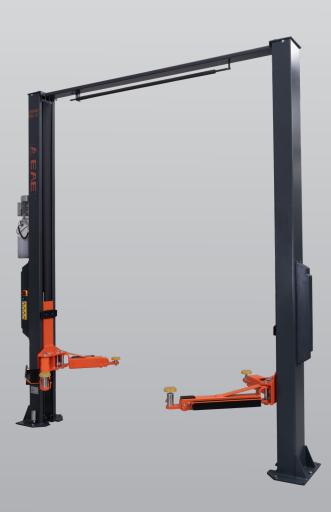

# **EE-62C.42T (LPA)**

### 4.2 Ton 2 Post Clear Floor Hoist Low Profile Arms - Electronic Controls

- » Fast motor (3ph) 35 sec
- » 4.2 Ton lifting capacity
- » Lifting height of 1.90m plus 4WD adapters
- » Durable charcoal Hammertone powder coat finish, with orange arms
- » Low Profile Arms (85mm)
- » Full electronic controls for ease of operation
- » Accurate Parking System (APS)
- Park at any height / Lower vehicle without needing to raise first
- » Arm tool trays
- » Combination screw pads plus 4WD adapter
- » Certified to Australian Standards and design registered with Worksafe
- » Optional EV charging station
- » Optional wheel support adapter
- Pick up from tyres
- » 2 Years parts & labour warranty

#### LOW PROFILE ARMS

VIC Head Office: 46 Saintly Drive, Truganina VIC 3029