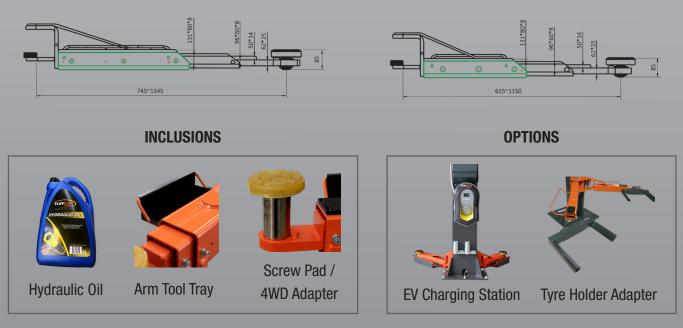

### 4.2 Ton 2 Post Clear Floor Hoist Low Profile Arms - Electronic Controls

- » Fast motor (3ph) 35 sec
- » 4.2 Ton lifting capacity
- » Lifting height of 1.90m plus 4WD adapters
- » Durable charcoal Hammertone powder coat finish, with orange arms
- » Low Profile Arms (85mm)
- » Full electronic controls for ease of operation
- » Accurate Parking System (APS)
- Park at any height / Lower vehicle without needing to raise first
- » Arm tool trays
- » Combination screw pads plus 4WD adapter
- » Certified to Australian Standards and design registered with Worksafe
- » Optional EV charging station
- » Optional wheel support adapter
- Pick up from tyres
- » 2 Years parts & labour warranty