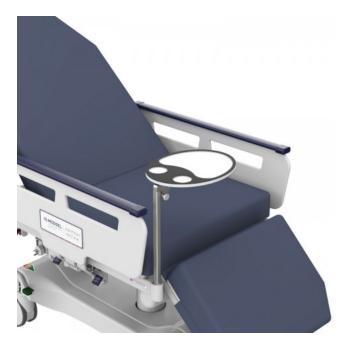

## Meal Tray

Tough tray constructed from medical grade plastic, molded with cup and meal positions.

## **Key Benefits**

- Can be fitted to all 4 corners of the chair
- Swivels away for ease of access
- Folds down for convenient storage

## Why Buy

Simply add this compact meal tray onto either side of the chair, lift and lock into position and swivel around to suit the patient. The tray folds down for easy storage and is constructed of a tough, one piece medical grade plastic that is very easy to clean. There are recesses to help prevent items from sliding off. This tray can be customised to any shape or size if required.