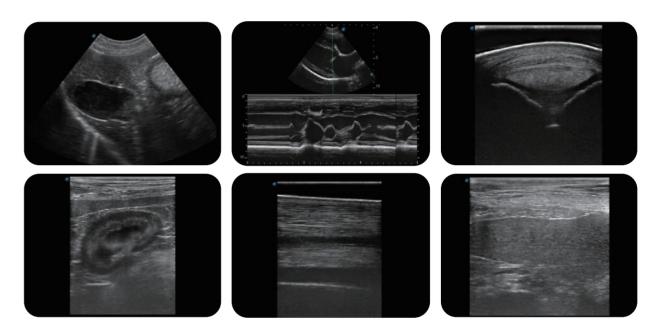

## Excellent Image Quality

- Dynamic multi-beam imaging
- Spatial compound imaging
- Pure inversion harmonic imaging
- Tissue specific imaging
- Wide-scan Imaging for linear transducers
- PW with Auto Trace