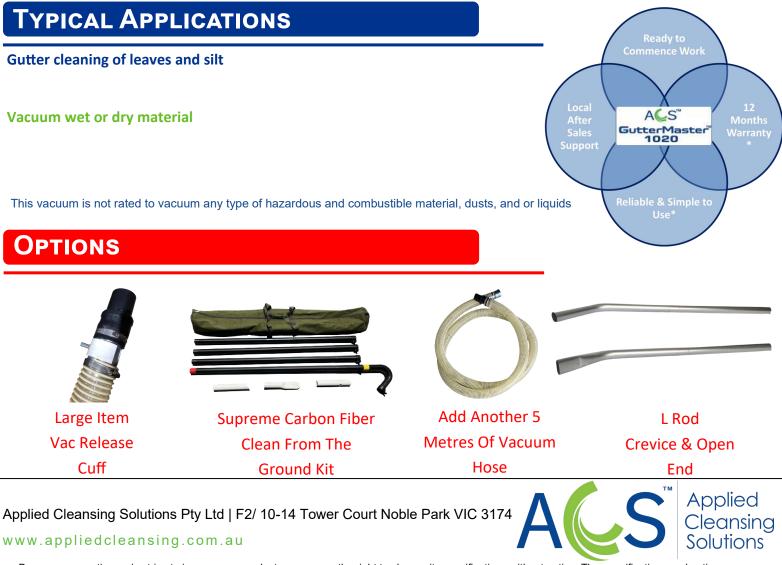

Add the optional carbon fiber pole kit to reach up to 12 metre high.

#### **12 MONTH WARRANTY** THREE BYPASS DRUM TIPPER **5 METRES OF** WASHABLE **HIGH LIQUID** 2.5" 2.5" VACUUM SIDE ENTRY **ULTRA FINE** SHUT OFF VACUUM FOR EASY FLOAT MOTORS HANDLING HOSE FILTER INLET STANDARD FEATURES **DIMENSIONS** For more info call Length - 560mm Width - 560mm Height - 1066mm +61 3 9769 1211 Weight - 29kg \* Refer to detailed warranty & conditions