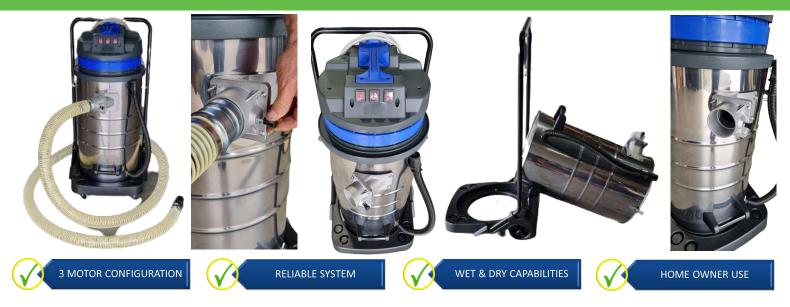

#### A GUTTER VACUUM SYSTEM FOR HOME USE

The Gutter Master<sup>®</sup> 1020 model is a vacuum system for the person who is looking to clean roof gutters at their own property. It is equipped with <u>3 bypass vacuum motors producing 300 cfm of airflow and a 2.5 inch side</u> entry inlet. Each motor has an individual off/on switch & the unit can operate from a 240 volt power outlet

A stainless steel 100 Litre waste collection container is fitted onto a trolley with wheels and enables you to empty the waste container by simply tipping it over.

The washable cloth filter can easily be removed for cleaning. An internal float is also fitted to stop vacuum flow when water level reaches the set limit.

## Wet & Dry Vacuuming made easy

### **STANDARD FEATURES**

| 240 Volt 10 amp                                                 | 100 Litre stainless steel collection drum                                 |
|-----------------------------------------------------------------|---------------------------------------------------------------------------|
| Air flow performance of 300cfm                                  | Liquid drain hose on collection drum                                      |
| Triple motor configuration with individual dust sealed switches | 5 metres of Lightweight industrial grade 2.5 inch smooth bore vacuum hose |
| 2.5 inch inlet with deflector place                             | Washable ultra fine filter                                                |
| Power cable length of 4.5 Metres                                | Trolley with wheels and handle                                            |
| High liquid shut off float                                      | Pulls apart into 3 pieces for ease of transport                           |
|                                                                 |                                                                           |