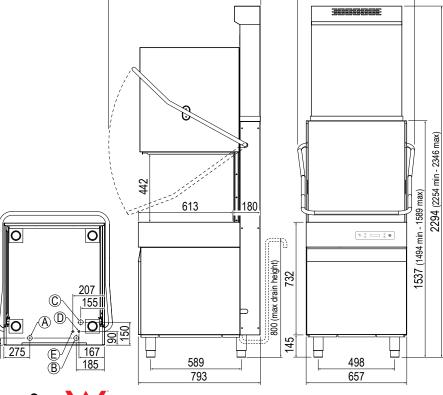

## **Specifications:**

 Model
 AH800EES

 W x D x H (mm)
 657 x 793 x 2294

Note: Dimensions do not include handle

Weight 163kg

Packed Dimensions (mm) 770 x 930 x 1870

Packed Weight 182kg

Total Connected Load 9.55kW

(Lead fitted, onsite connection)

Water Quantity Per Cycle 2.5 Litres

Water Connection 1.5m Hose / 3/4" BSP Water Inlet Pressure 100 - 500KPA Cold water supply 10°C - 25°C

**Waste Connection** 2m Hose / ø20.5mm

### Legend:

A Electrical ConnectionB Water Connection

C Drain Connection

**D** Detergent Connection

E D: A: LO

**E** Rinse-Aid Connection

989

760