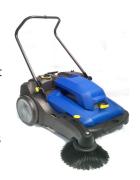

## SM70E WALK-BEHIND VACUUM SWEEPER

Highly efficient work rate and extremely manouverable machine will cover large areas fast.

Simple controls and a light weight machine makes the SM70E the operators choice and reduces strains from pushing heavy sweepers.

The SM70E is an extremely maneuverable sweeper, providing the perfect solution for indoor and outdoor floor surfaces. Featuring ergonomic design and dust-free sweeping, the SM70E is ideal for indoor and outdoor applications and can be used on carpet and hard floors.