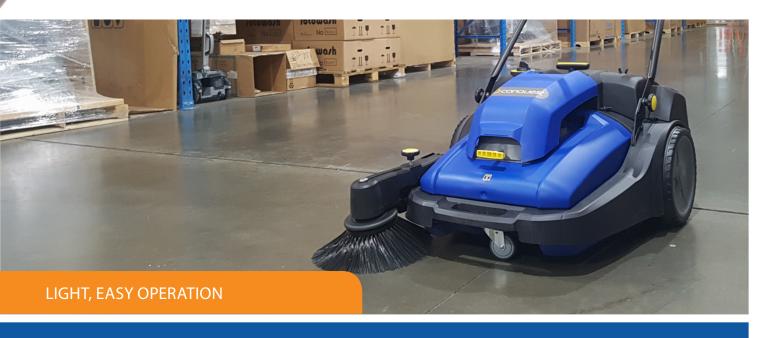

## SM70E WALK-BEHIND VACUUM SWEEPER

Highly efficient work rate and extremely manouverable machine will cover large areas fast.

Simple controls and a light weight machine makes the SM70E the operators choice and reduces strains from pushing heavy sweepers.

The SM70E is an extremely maneuverable sweeper, providing the perfect solution for indoor and outdoor floor surfaces. Featuring ergonomic design and dust-free sweeping, the SM70E is ideal for indoor and outdoor applications and can be used on carpet and hard floors.

## **FEATURES**

- The wide cleaning path, works efficiently in commercial and industrial operations, both indoors and out
- Ergonomic handle can be adjusted into 3 different positions ensuring operator comfort
- Large panel filter reduces dust produced during sweeping, and can be removed easily without the need for tools
- On/off Suction control provided the ability to operation in both wet and dry conditions
- Light weight hopper allows for safe and easy handling of collected dust and debris
- Adjustable side brush can be heightened or lowered according to cleaning requirements
- Simple to use controls to activate side brush and suction