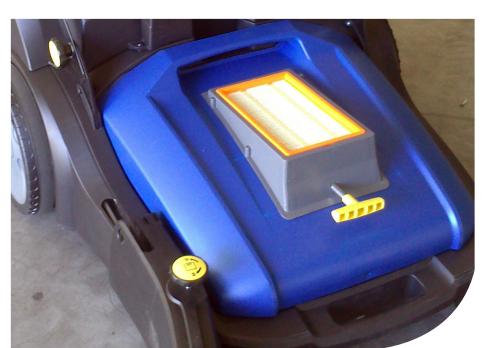

## **FEATURES**

- The wide cleaning path, works efficiently in commercial and industrial operations, both indoors and out
- Ergonomic handle can be adjusted into 3 different positions ensuring operator comfort
- Large panel filter reduces dust produced during sweeping, and can be removed easily without the need for tools
- On/off Suction control provided the ability to operation in both wet and dry conditions
- Light weight hopper allows for safe and easy handling of collected dust and debris
- Adjustable side brush can be heightened or lowered according to cleaning requirements
- Simple to use controls to activate side brush and suction